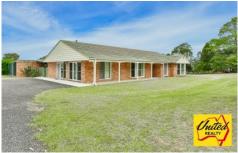

## 1290 Silverdale Road Werombi NSW

5 📭 2 🔁 2 🗬

**Price** : \$ 1,355,000 **Land Size** : 5 Acres

View: https://www.acreagesales.com.au/3473956

**Charlie Cini 0404018222** 

## Too Good To Miss

Approx. 5 elevated acres (approx. 2.02 Ha) in a private setting. This family home boasts 5 bedrooms, master with ensuite, ducted air conditioning, big lounge room and large rumpus, 3 way bathroom, huge laundry with linen plus extra toilet. Country style kitchen overlooking a huge salt water in-ground swimming pool, undercover and screened entertainment area. Deer fencing surrounds the property and there are 2 large paddocks with walk through yard, large 4 bay shed and cool room plus lockup yard. Very private with established gardens. Be the first to inspect!