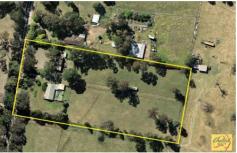

## 1290 Silverdale Road Werombi NSW

5 📭 2 🔁 2 🗬

**Price** : \$ 1,355,000 **Land Size** : 5 Acres

View: https://www.acreagesales.com.au/3473956

**Charlie Cini 0404018222** 

## Too Good To Miss

Approx. 5 elevated acres (approx. 2.02 Ha) in a private setting. This family home boasts 5 bedrooms, master with ensuite, ducted air conditioning, big lounge room and large rumpus, 3 way bathroom, huge laundry with linen plus extra toilet. Country style kitchen overlooking a huge salt water in-ground swimming pool, undercover and screened entertainment area. Deer fencing surrounds the property and there are 2 large paddocks with walk through yard, large 4 bay shed and cool room plus lockup yard. Very private with established gardens. Be the first to inspect!