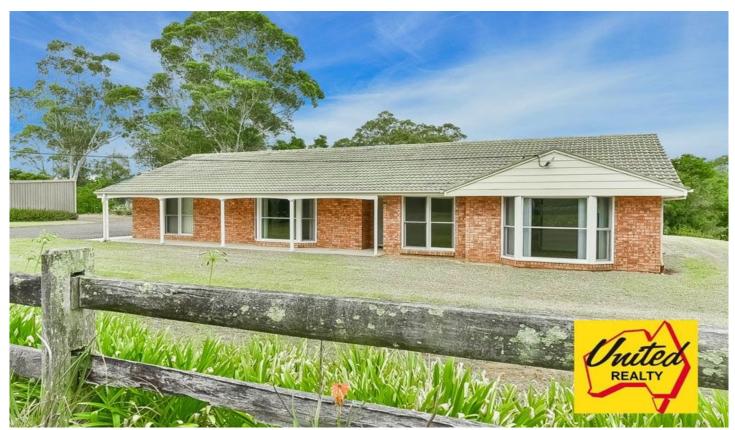

## 1290 Silverdale Road Werombi NSW

5 📭 2 🔁 2 🗬

**Price** : \$ 1,355,000 **Land Size** : 5 Acres

View: https://www.acreagesales.com.au/3473956

**Charlie Cini 0404018222** 

## Too Good To Miss

Approx. 5 elevated acres (approx. 2.02 Ha) in a private setting. This family home boasts 5 bedrooms, master with ensuite, ducted air conditioning, big lounge room and large rumpus, 3 way bathroom, huge laundry with linen plus extra toilet. Country style kitchen overlooking a huge salt water in-ground swimming pool, undercover and screened entertainment area. Deer fencing surrounds the property and there are 2 large paddocks with walk through yard, large 4 bay shed and cool room plus lockup yard. Very private with established gardens. Be the first to inspect!