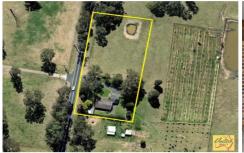

1270 Silverdale Road Werombi NSW

2 2 2 2

**Price** : \$ 870,000 **Land Size** : 5860 sqm

View: https://www.acreagesales.com.au/3473904

**Charlie Cini** 0404018222

## Affordable Acreage

Unique property on approx. 5860 sq. m (approx. 1.45 acres) with main road frontage. Features include 2 master bedrooms both with ensuite, nursery/office, big laundry with extra toilet, separate lounge room with fire place, open living area with raked ceilings, good sized kitchen with large pantry, front and rear verandas, double lock-up garage plus large double carport under main roof, mountain views and great fencing. Be quick to inspect.