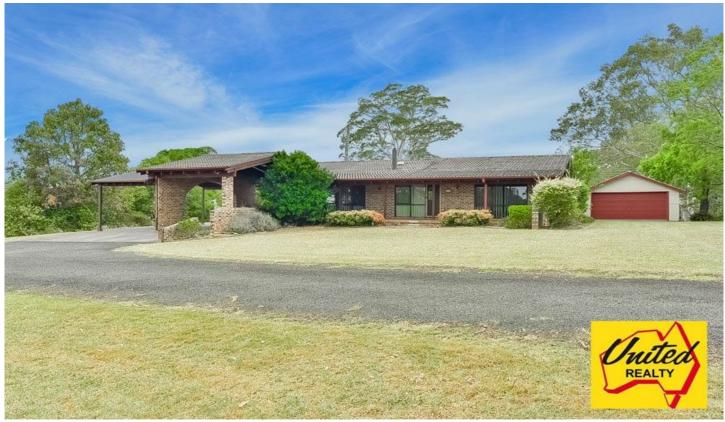

1270 Silverdale Road Werombi NSW

2 2 2 2

**Price** : \$ 870,000 **Land Size** : 5860 sqm

View: https://www.acreagesales.com.au/3473904

**Charlie Cini** 0404018222

## Affordable Acreage

Unique property on approx. 5860 sq. m (approx. 1.45 acres) with main road frontage. Features include 2 master bedrooms both with ensuite, nursery/office, big laundry with extra toilet, separate lounge room with fire place, open living area with raked ceilings, good sized kitchen with large pantry, front and rear verandas, double lock-up garage plus large double carport under main roof, mountain views and great fencing. Be quick to inspect.