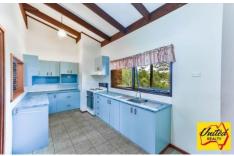

## Affordable Acreage

Unique property on approx. 5860 sq. m (approx. 1.45 acres) with main road frontage. Features include 2 master bedrooms both with ensuite, nursery/office, big laundry with extra toilet, separate lounge room with fire place, open living area with raked ceilings, good sized kitchen with large pantry, front and rear verandas, double lock-up garage plus large double carport under main roof, mountain views and great fencing. Be quick to inspect.