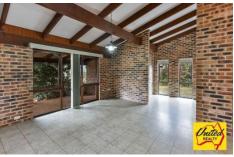

## Affordable Acreage

Unique property on approx. 5860 sq. m (approx. 1.45 acres) with main road frontage. Features include 2 master bedrooms both with ensuite, nursery/office, big laundry with extra toilet, separate lounge room with fire place, open living area with raked ceilings, good sized kitchen with large pantry, front and rear verandas, double lock-up garage plus large double carport under main roof, mountain views and great fencing. Be quick to inspect.