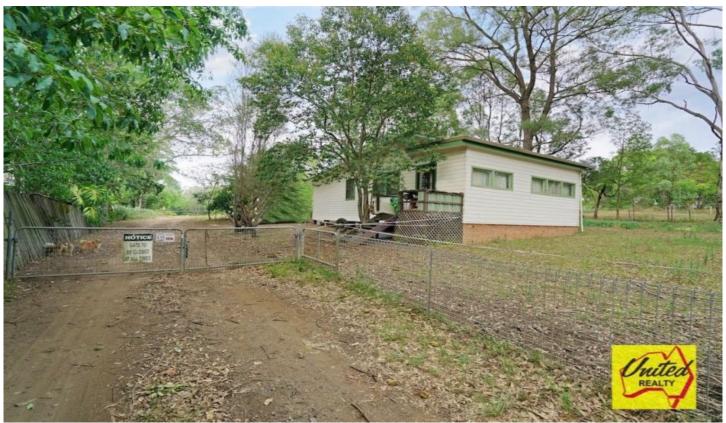

## 1113 Burragorang Road Belimbla Park NSW

3 📭 1 🖺 3 🗬

**Price** : \$ 690,000 **Land Size** : 5324 sqm

View: https://www.acreagesales.com.au/3472067

Edwin Borg 0418236274

## Affordable Acres with Town Water

Private level block of land comprising of approx. 5324sq.m (approx. 1.31 acres) with town water and sewer. Home needs some renovations; boasts a cosy 3 bedrooms plus study, separate lounge and slow combustion fireplace. The property is complimented with a large triple garage and has a wide side access suitable for tradespeople, horse lovers and truckies. Renovate and reap the rewards.