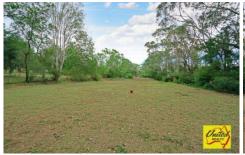

## 1113 Burragorang Road Belimbla Park NSW

3 📭 1 🖺 3 🗬

**Price** : \$ 690,000 **Land Size** : 5324 sqm

View: https://www.acreagesales.com.au/3472067

Edwin Borg 0418236274

## Affordable Acres with Town Water

Private level block of land comprising of approx. 5324sq.m (approx. 1.31 acres) with town water and sewer. Home needs some renovations; boasts a cosy 3 bedrooms plus study, separate lounge and slow combustion fireplace. The property is complimented with a large triple garage and has a wide side access suitable for tradespeople, horse lovers and truckies. Renovate and reap the rewards.