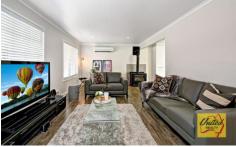

- Generous sized bedrooms, each with their own built-in wardrobe
- Master bedroom with walk-in wardrobe and sleek ensuite
- Timber look tiles to ground floor
- Plush carpet to bedrooms
- Approx. 40mm Caesar-Stone kitchen bench tops with waterfall ends to island
- Premium approx. 900mm induction cooktop with stainless steel appliances
- Slow combustion fireplace and air-conditioning
- Crisp bathrooms with full height tiling to ceiling, superior style finishes and colour scheme
- Stone benchtop to laundry with built-in cabinetry
- Separate study or optional fifth bedroom on ground floor
- Double garage with internal access
- Approx. 100,000L water tank
- Approx. 4mx4m cellar
- Enclosed outdoor shower
- Cubby house
- Undercover mechanics work pit with power
- Level tennis court
- Multiple walking tracks