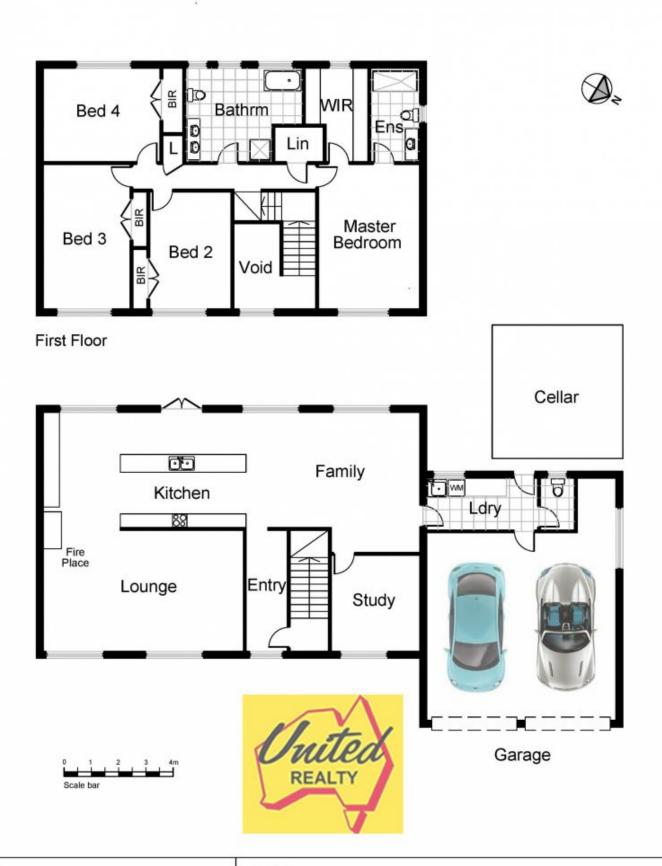

- Generous sized bedrooms, each with their own built-in wardrobe
- Master bedroom with walk-in wardrobe and sleek ensuite
- Timber look tiles to ground floor
- Plush carpet to bedrooms
- Approx. 40mm Caesar-Stone kitchen bench tops with waterfall ends to island
- Premium approx. 900mm induction cooktop with stainless steel appliances
- Slow combustion fireplace and air-conditioning
- Crisp bathrooms with full height tiling to ceiling, superior style finishes and colour scheme
- Stone benchtop to laundry with built-in cabinetry
- Separate study or optional fifth bedroom on ground floor
- Double garage with internal access
- Approx. 100,000L water tank
- Approx. 4mx4m cellar
- Enclosed outdoor shower
- Cubby house
- Undercover mechanics work pit with power
- Level tennis court
- Multiple walking tracks

DISCLAIMER: THIS IS FOR ILLUSTRATIVE PURPOSES ONLY. ALL DIMENSIONS ARE APPROXIMATE AND IT DOES NOT CONSTITUTE PART OF ANY LEGAL DOCUMENTS ADDRESS:

250 CALF FARM ROAD, MOUNT HUNTER