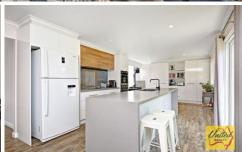

- Generous sized bedrooms, each with their own built-in wardrobe
- Master bedroom with walk-in wardrobe and sleek ensuite
- Timber look tiles to ground floor
- Plush carpet to bedrooms
- Approx. 40mm Caesar-Stone kitchen bench tops with waterfall ends to island
- Premium approx. 900mm induction cooktop with stainless steel appliances
- Slow combustion fireplace and air-conditioning
- Crisp bathrooms with full height tiling to ceiling, superior style finishes and colour scheme
- Stone benchtop to laundry with built-in cabinetry
- Separate study or optional fifth bedroom on ground floor
- Double garage with internal access
- Approx. 100,000L water tank
- Approx. 4mx4m cellar
- Enclosed outdoor shower
- Cubby house
- Undercover mechanics work pit with power
- Level tennis court
- Multiple walking tracks