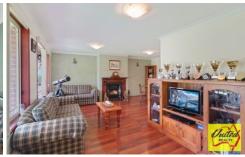

## Handy Location!!!

Impressive 4 bedroom family home, with ensuite to master bedroom. Formal living and dining room with cosy gas fireplace, galley style timber kitchen with gas cooktop, casual dining area, plus large rumpus room with split system air conditioning and a slow combustion fireplace to keep you warm on those chilly nights. Enjoy entertaining with family and friends under the large covered pergola area while overlooking the sparkling landscaped in-ground pool. Also has a double garage with an auto door and drive through access. All set on an approx. 975sq.m block. Walk to local shops, schools and playing fields. Be quick. Don't miss out.