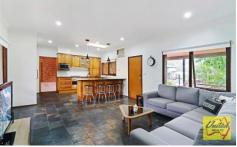

- 5 large bedrooms with built-in wardrobes
- Master bedroom has walk- in robe and large en-suite
- Generous study or nursery with access to master bedroom
- Huge formal lounge room and dining with exposed beams, raked ceilings and open fireplace
- High ceilings throughout
- Ceiling fans and ducted air-conditioning
- Country timber kitchen with adjoining family area
- Modern main bathroom with spa bath
- Sauna
- Outside bathroom
- Undercover alfresco area overlooking salt-water swimming pool
- Double garage with workshop and internal access to house
- Double carport
- Chicken coup