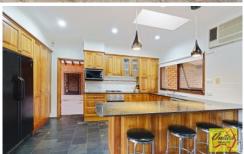

- 5 large bedrooms with built-in wardrobes
- Master bedroom has walk- in robe and large en-suite
- Generous study or nursery with access to master bedroom
- Huge formal lounge room and dining with exposed beams, raked ceilings and open fireplace
- High ceilings throughout
- Ceiling fans and ducted air-conditioning
- Country timber kitchen with adjoining family area
- Modern main bathroom with spa bath
- Sauna
- Outside bathroom
- Undercover alfresco area overlooking salt-water swimming pool
- Double garage with workshop and internal access to house
- Double carport
- Chicken coup