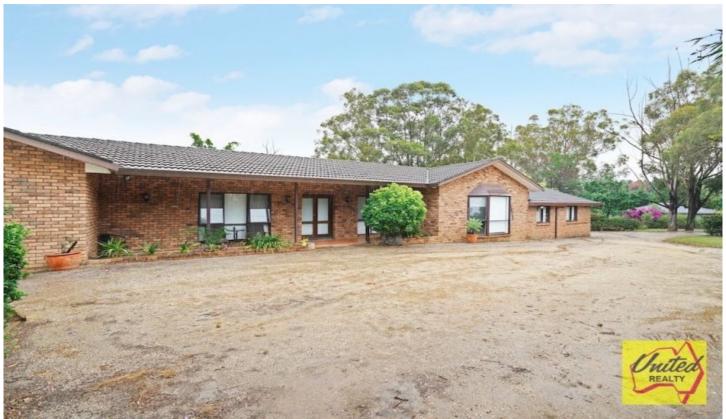

## 316 Wedderburn Road Wedderburn NSW

5 🗀 3 📇 3 🖨

**Price** : \$ 1,060,000 **Land Size** : 1.25 Acres

View: https://www.acreagesales.com.au/3430696

Tanya Novek 0423426454

## Recently Renovated Huge Family Home on Approx. 5059 Sq.m!

A superb opportunity to purchase this fantastic lifestyle property offering the complete package the family will absolutely love. Tastefully renovated inside and showcasing an expansive floor plan with plenty of living space to accommodate a large family. Privately set back on a huge block of land, approx. 5059 sq.m (approx. 1.25 acres) surrounded by established gardens in a good position of Wedderburn. Short drive to schools, shops, public transport, Macarthur Square Shopping Centre, Campbelltown Hospital, Macarthur Train Station and the M5 Motorway. Other features;

- 5 large bedrooms with built-in wardrobes
- Master bedroom has walk- in robe and large en-suite
- Generous study or nursery with access to master bedroom
- Huge formal lounge room and dining with exposed beams, raked ceilings and open fireplace
- High ceilings throughout
- Ceiling fans and ducted air-conditioning
- Country timber kitchen with adjoining family area
- Modern main bathroom with spa bath
- Sauna
- Outside bathroom
- Undercover alfresco area overlooking salt-water swimming pool
- Double garage with workshop and internal access to house
- Double carport
- Chicken coup