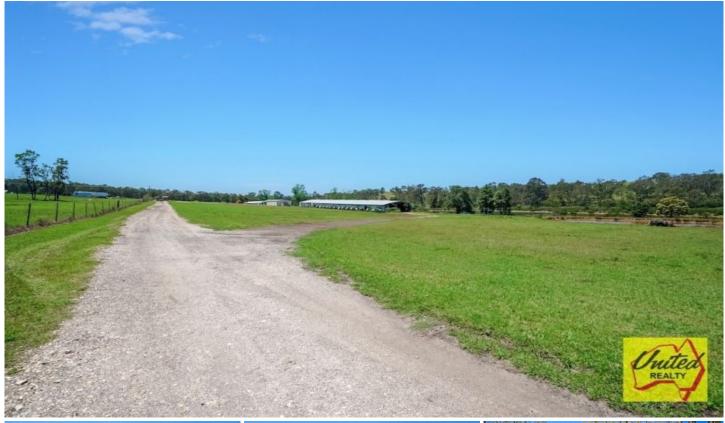

## Werombi

3 📭 1 🖳

Price : \$ 2,000,000 Land Size : 40 Acres

View: https://www.acreagesales.com.au/3425915

Edwin Borg 0418236274

Approximately 16 Ha (approx. 40 Acres) with Subdivision Potential!!!

Mostly level and well cleared approx. 16 Ha (approx. 40 acre) property with a large dam in a secluded and peaceful location. 3 bedroom cottage with front and rear bullnose verandahs, split system air conditioning and bottled gas. 2 inactive chicken sheds with potential to be used for storage. The land is currently zoned E4 with a minimum lot size of 4 Ha, therefore could potentially be subdivided (subject to council approval). Large land holdings with such potential rarely come on the market; don't hesitate.