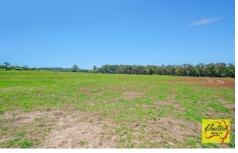

## Werombi

3 📭 1 🖳

Price : \$ 2,000,000 Land Size : 40 Acres

View: https://www.acreagesales.com.au/3425915

Edwin Borg 0418236274

Approximately 16 Ha (approx. 40 Acres) with Subdivision Potential!!!

Mostly level and well cleared approx. 16 Ha (approx. 40 acre) property with a large dam in a secluded and peaceful location. 3 bedroom cottage with front and rear bullnose verandahs, split system air conditioning and bottled gas. 2 inactive chicken sheds with potential to be used for storage. The land is currently zoned E4 with a minimum lot size of 4 Ha, therefore could potentially be subdivided (subject to council approval). Large land holdings with such potential rarely come on the market; don't hesitate.