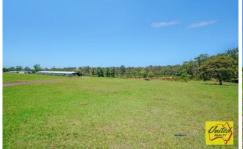

## Werombi

3 📭 1 🖳

Price : \$ 2,000,000 Land Size : 40 Acres

View: https://www.acreagesales.com.au/3425915

Edwin Borg 0418236274

Approximately 16 Ha (approx. 40 Acres) with Subdivision Potential!!!

Mostly level and well cleared approx. 16 Ha (approx. 40 acre) property with a large dam in a secluded and peaceful location. 3 bedroom cottage with front and rear bullnose verandahs, split system air conditioning and bottled gas. 2 inactive chicken sheds with potential to be used for storage. The land is currently zoned E4 with a minimum lot size of 4 Ha, therefore could potentially be subdivided (subject to council approval). Large land holdings with such potential rarely come on the market; don't hesitate.