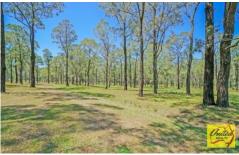

## Werombi

3 📭 1 🖳

Price : \$ 2,000,000 Land Size : 40 Acres

View: https://www.acreagesales.com.au/3425915

Edwin Borg 0418236274

Approximately 16 Ha (approx. 40 Acres) with Subdivision Potential!!!

Mostly level and well cleared approx. 16 Ha (approx. 40 acre) property with a large dam in a secluded and peaceful location. 3 bedroom cottage with front and rear bullnose verandahs, split system air conditioning and bottled gas. 2 inactive chicken sheds with potential to be used for storage. The land is currently zoned E4 with a minimum lot size of 4 Ha, therefore could potentially be subdivided (subject to council approval). Large land holdings with such potential rarely come on the market; don't hesitate.