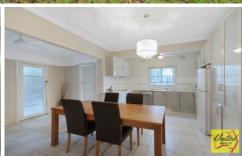

## Other features:

- Tastefully renovated quaint cottage with a serene outlook
- 3 bedrooms, 2 with built-in wardrobes
- Open plan kitchen overlooking dining and lounge room area with combustion fireplace
- Dishwasher
- Split system air-conditioning
- Ceiling fans
- Good size laundry
- High ceilings
- Single carport
- Large shed with mezzanine
- Recent pest and building report available