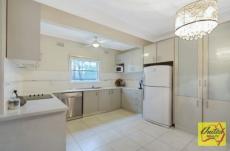

## Other features:

- Tastefully renovated quaint cottage with a serene outlook
- 3 bedrooms, 2 with built-in wardrobes
- Open plan kitchen overlooking dining and lounge room area with combustion fireplace
- Dishwasher
- Split system air-conditioning
- Ceiling fans
- Good size laundry
- High ceilings
- Single carport
- Large shed with mezzanine
- Recent pest and building report available