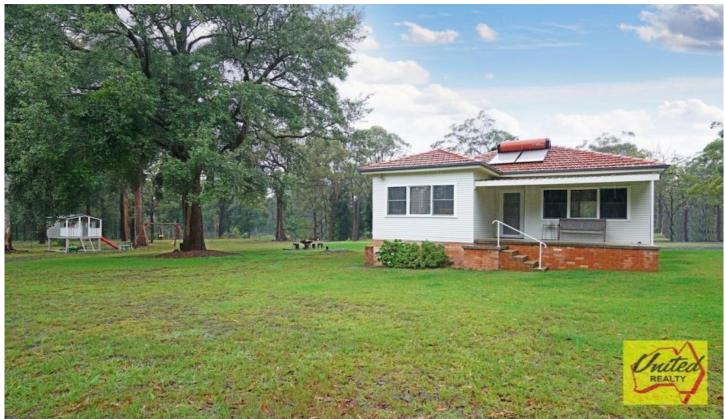

## Magnificent Lifestyle Property on 35 Mostly Flat Acres

Fabulous lifestyle property situated in one of the best rural locations of Werombi. Boasting peace, privacy and undeniable beauty; this unique land holding of approx. 35 acres (approx. 14.16 ha) is zoned (RU2) with dual occupancy potential (subject to council approval); this property has endless opportunities. Picturesque landscape, well fenced with 3 dams, ideal for grazing, horses, motorbike riding and bush walking; enjoy rural living at its best. Conveniently located being only an approx. 15 minute drive to Camden, close to great schools, major shopping centres, trendy cafes and pubs.

## Other features:

- Tastefully renovated quaint cottage with a serene outlook
- 3 bedrooms, 2 with built-in wardrobes
- Open plan kitchen overlooking dining and lounge room area with combustion fireplace
- Dishwasher
- Split system air-conditioning
- Ceiling fans
- Good size laundry
- High ceilings
- Single carport
- Large shed with mezzanine
- Recent pest and building report available