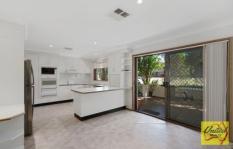

## Other features:

- Large family room with combustion fire place
- Lounge room
- Kitchen overlooking dining area
- 4 bedrooms with built-in wardrobes
- Master bedroom has walk-in wardrobe and en-suite
- Laundry with external access
- Alarm
- Split air-conditioning units
- Undercover entertainment area
- Detached double garage

## Second home

- 2 bedrooms with built- in wardrobes
- Lounge room
- Kitchen overlooking dining area
- Large games or family room currently used as a master bedroom
- Ceiling fans
- Ducted air-conditioning
- Timber flooring
- Established gardens and own courtyard