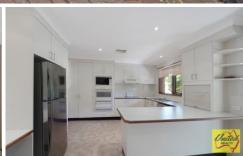

## Other features:

- Large family room with combustion fire place
- Lounge room
- Kitchen overlooking dining area
- 4 bedrooms with built-in wardrobes
- Master bedroom has walk-in wardrobe and en-suite
- Laundry with external access
- Alarm
- Split air-conditioning units
- Undercover entertainment area
- Detached double garage

## Second home

- 2 bedrooms with built- in wardrobes
- Lounge room
- Kitchen overlooking dining area
- Large games or family room currently used as a master bedroom
- Ceiling fans
- Ducted air-conditioning
- Timber flooring
- Established gardens and own courtyard