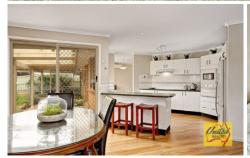

## 4 Bedroom Home in Close Proximity to Shops, Schools and Public Transport

- Combined lounge and dining and meals area off the kitchen
- Large spacious family room
- Air conditioning
- The main bedroom has a walk-in robe and en-suite
- 3 bedrooms have built-ins
- In-ground, salt water pool
- Large pergola and double garage on an approx. 750sq.m block