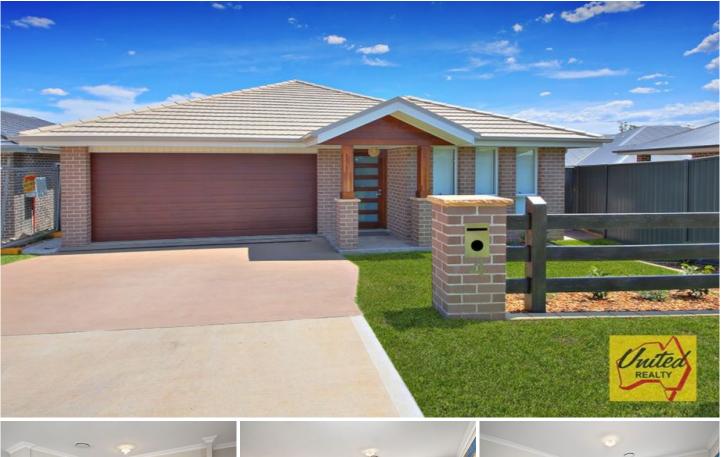

4 Heber Close Cobbitty NSW

## 4 🛤 2 🏪 2 🚘

Price: \$ 760,000Land Size: 567 sqmView: https://www.acreagesales.com.au/3333906

Edwin Borg 0418236274

Only 1 Year Young - 4 Heber Close, Cobbitty

Presenting a 12 month old, single-level Blue Tongue home located in the popular new Arcadian Hills Estate at Cobbitty. Boasting 4 bedrooms, walk-in robe and en-suite to the master and built-in robes to all others, study and high ceilings. Ducted air-conditioning, 5 burner gas kitchen with stainless steel appliances, breakfast bench and stone benchtops. Separate media room plus open-plan living and dining, lounge opens out to the alfresco dining area. Internal access to double garage. Close to the new Oran Park Town Shopping Centre and school. Land size approx. 567 Sq.m.