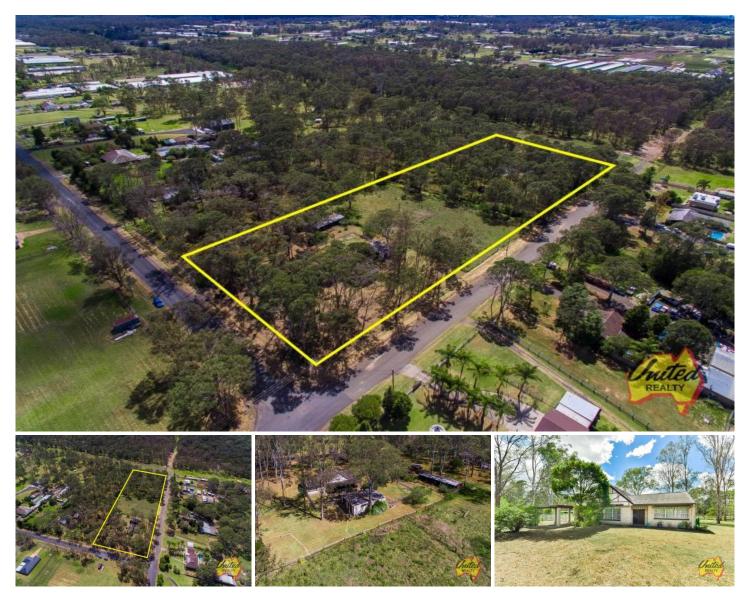

120 Herley Avenue Rossmore NSW

3 🛤 1 🚔 3 🚘

 Price
 : \$ 1,600,000

 Land Size
 : 5.37 Acres

 View
 : https://www.acreagesales.com.au/3331506

Edwin Borg 0418236274

Great opportunity to secure approx. 5.37 acres (2.17 ha) within the Aerotropolis.

Fantastic corner position and only approx. 6 km to the new Leppington Railway Station and future shopping precinct. This prime parcel is surrounded by current State Government infrastructure projects including major road upgrades and the proposed rail extensions.

Enjoy a healthy rental income from the existing three bedroom home that boasts cathedral style ceilings, ducted air conditioning, slow combustion fireplace and detached garage, whilst the area continues to transform around you!

Other features include:

- Corner position
- Extensive road frontage
- Easy access to M7
- Approx. 11.5 km to future Badgerys Creek Airport

Photo identification must be presented to the agent by all parties prior to inspections. All care has been taken in providing accurate information in this advertisement. However, prospective purchasers are to rely on their own enquiries.