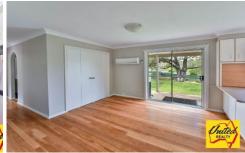

## "Neat as a Pin"

Beautifully kept and maintained 3 bedroom home, 2 bedrooms with built-ins and ceiling fans. Renovated 3-way bathroom, spacious living area with split system air conditioning and combustion fire place.

Modern kitchen with plenty of cupboard space, new carpet plus timber floors, external laundry and single car garage. Close to shops, school and transport. This huge family friendly block is approx. 1341sq.m with side access, new Colorbond fencing, 2 large garden sheds and entertainment area to complete this wonderful family home. Be the first to inspect.