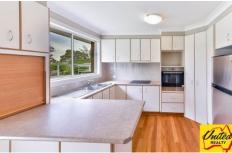

Modern kitchen with plenty of cupboard space, new carpet plus timber floors, external laundry and single car garage. Close to shops, school and transport. This huge family friendly block is approx. 1341sq.m with side access, new Colorbond fencing, 2 large garden sheds and entertainment area to complete this wonderful family home. Be the first to inspect.