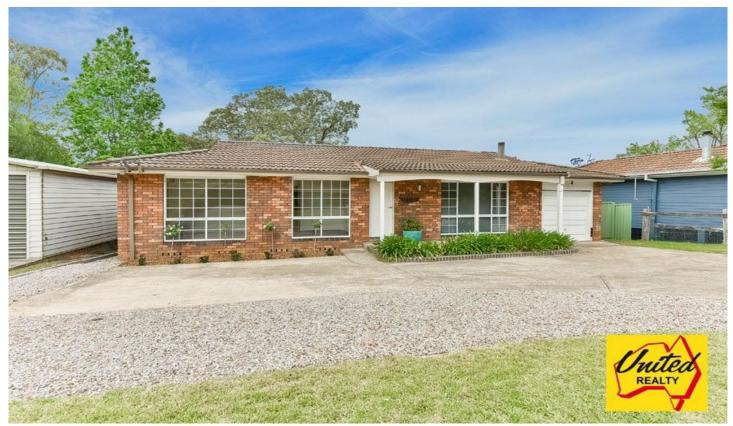

## 280 Argyle Street Picton NSW

3 🕮 1 🚔 1 😭

**Price** : \$ 590,000 **Land Size** : 1341 sqm

View: https://www.acreagesales.com.au/3319389

**Charlie Cini** 0404018222

## "Neat as a Pin"

Beautifully kept and maintained 3 bedroom home, 2 bedrooms with built-ins and ceiling fans. Renovated 3-way bathroom, spacious living area with split system air conditioning and combustion fire place.

Modern kitchen with plenty of cupboard space, new carpet plus timber floors, external laundry and single car garage. Close to shops, school and transport. This huge family friendly block is approx. 1341sq.m with side access, new Colorbond fencing, 2 large garden sheds and entertainment area to complete this wonderful family home. Be the first to inspect.