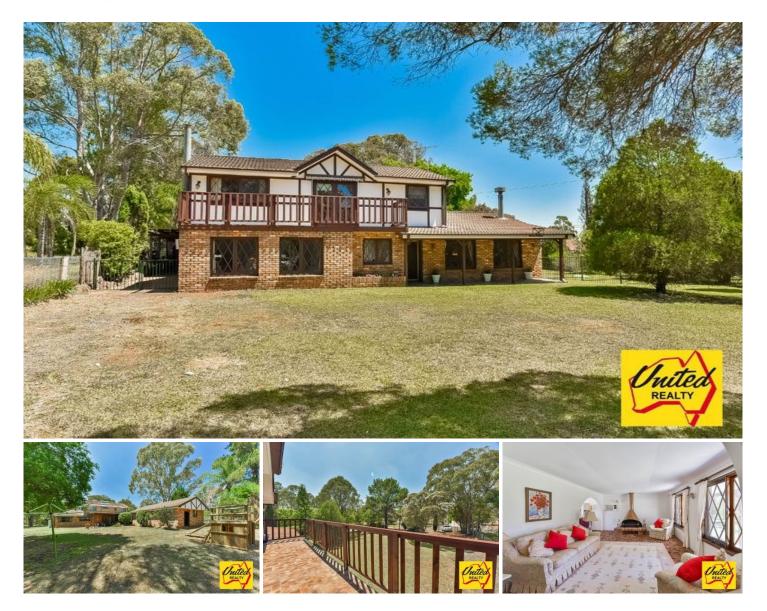

9 Goodsir Close Rossmore NSW

4 🛤 3 🚰 4 🚘

Price: \$ 2,655,000Land Size: 4.94 AcresView: https://www.acreagesales.com.au/3318109

Charlie Cini 0404018222

Land Bank Opportunity

Outstanding approx. 4.94 acres (approx. 2 Ha) of flood free land in the very popular Grange Estate of Rossmore. This property is ideally positioned in the fast growing and highly sought-after South West Growth Centre and represents a solid investment. Boasting a 4 bedroom family home with built-in robes, main bedroom with ensuite and walk-in robe, 3 way main bathroom and large country style kitchen with meals area. Formal lounge and dining room, plus rumpus and study, huge undercover entertainment area, double garage with workshop and concrete in-ground swimming pool.