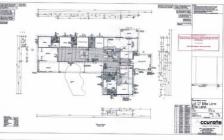

## 7 🛤 4 🏪 4 🚘

 Price
 : \$ 1,050,000

 Land Size
 : 4072 sqm

 View
 : https://www.acreagesales.com.au/3318034

Edwin Borg 0418236274

Calling all Builders and Renovators

Sensational opportunity awaits for the astute builder/renovator to carry on and complete this simply stunning residence. When completed, the home will feature 6 spacious bedrooms, huge games room with a wet bar, alfresco area overlooking the in-ground swimming pool, dedicated toy room, oversized family room, open plan kitchen/dining and study. The Development Application has been approved for a total floor area of approx. 674.57sq.m