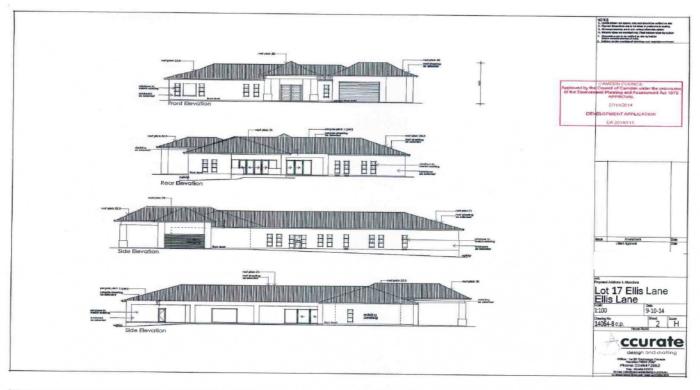

## 7 🛤 4 🏪 4 🚘

 Price
 : \$ 1,050,000

 Land Size
 : 4072 sqm

 View
 : https://www.acreagesales.com.au/3318034

Edwin Borg 0418236274

Calling all Builders and Renovators

Sensational opportunity awaits for the astute builder/renovator to carry on and complete this simply stunning residence. When completed, the home will feature 6 spacious bedrooms, huge games room with a wet bar, alfresco area overlooking the in-ground swimming pool, dedicated toy room, oversized family room, open plan kitchen/dining and study. The Development Application has been approved for a total floor area of approx. 674.57sq.m

All this sitting on arguably the best approx. 1 acre (approx. x sq.m) block of land in Ellis Lane with 2 street frontages and boasting commanding district views.

Owners relocating. Inspect today before someone else sees the potential. Will not last long.