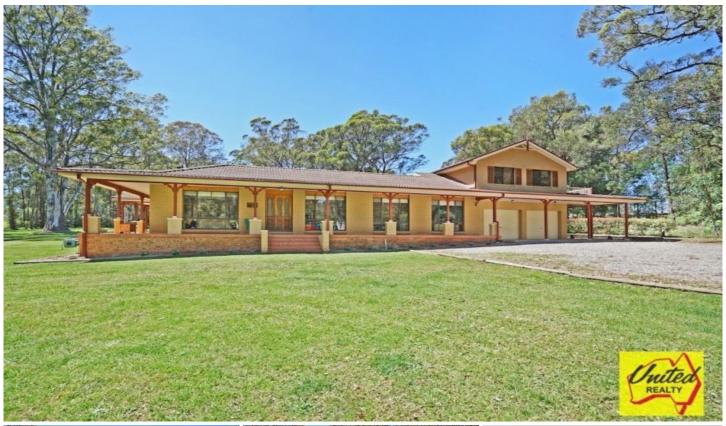

## Substantial Home on Approx. 2.79 Acres!!!

Spacious split level home with a versatile floorplan that is ideal for a large family.

Boasting 4 bedrooms plus study, master bedroom with parents retreat, en-suite and walk-in robe. There is a sunken living room with slow combustion fireplace, a family room plus optional rumpus or potential fifth bedroom.

Cook up a storm in the large timber kitchen with walk-in pantry and share it with friends and family on the alfresco dining area or under the pitched roof pergola.

There is also a double garage plus carport and it's all set on a beautiful approx. 2.79 acres (approx. 1.13 Ha) in a quiet location with a small dam to the left of the entry driveway.