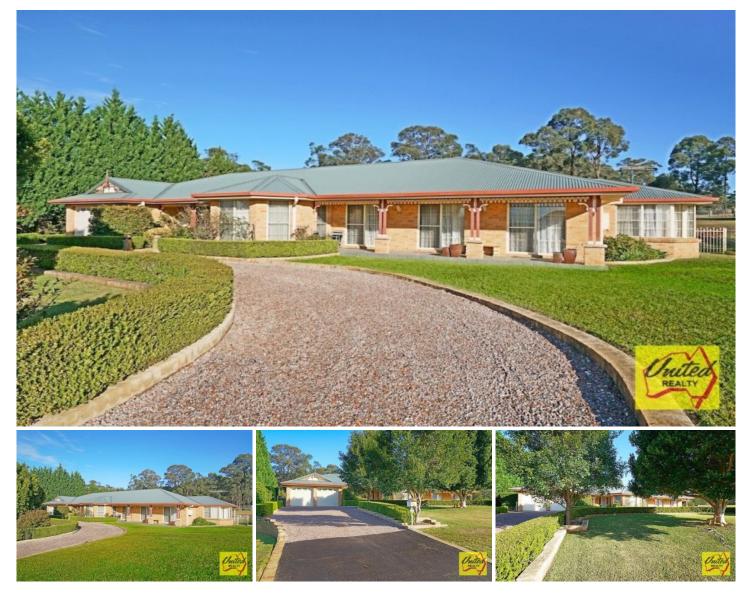

## Silverdale

5 🛤 2 🚔 2 🔗

 Price
 : \$ 1,205,000

 Land Size
 : 4000 sqm

 View
 : https://www.acreagesales.com.au/3303939

Edwin Borg 0418236274

Step Up To An Acre!!!

Impressive single level residence set on a level and rectangular approx. 1 acre (approx. 4046 Sq.m) block with wide side access for larger vehicles. The grand circular drive instantly creates a feeling of class and quality that continues throughout the home. Formal entry, formal living room, open plan kitchen overlooking large family room with slow combustion fireplace plus separate rumpus/games room plus sunroom with outdoor spa. Also boasts an all-weather sunroom that is great for entertaining. 5 bedrooms, plus study, en-suite and walk-in robe to master plus built-ins to others. Internal access to double garage, covered outdoor entertainment area, landscaped grounds and garden shed. Located in a sought after street surrounded by other high quality homes. Come and enjoy the rural lifestyle.