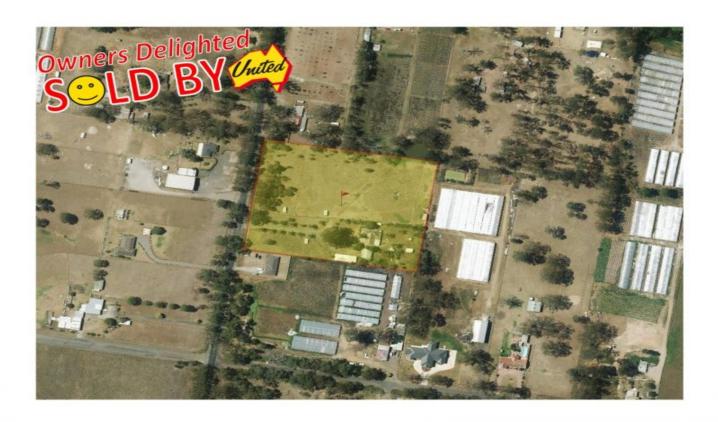

## 14 North Avenue Rossmore NSW

4 🖳 1 🟪 6 🗬

Land Size: 4.94 Acres

View: https://www.acreagesales.com.au/3293111

Edwin Borg 0418236274