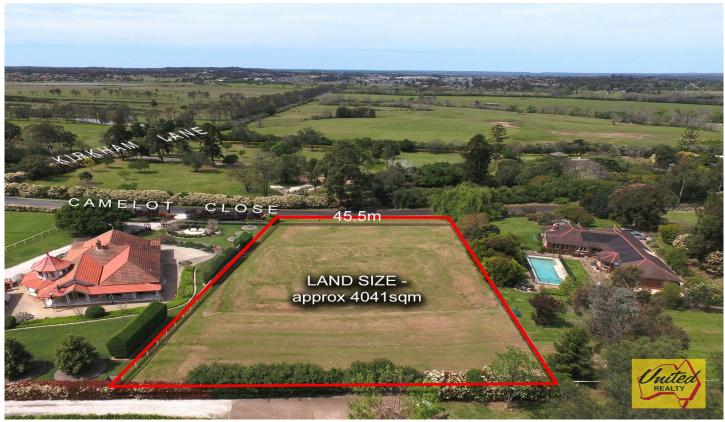

## Kirkham

Land Size: 4041 sqm

View: https://www.acreagesales.com.au/3255532

Edwin Borg 0418236274

**Shane Brown 0246572166** 

This fantastic, elevated approx. 1 acre vacant block (approx. 4041 sq. m) is located in an elite location surrounded by prestigious homes and minutes to all the conveniences of Camden and Narellan. A few minutes' drive to well renowned schools, trendy pubs, cafes, restaurants, sporting fields and much more.