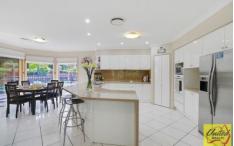

## Features:

- 4 large bedrooms with carpet
- Built-in wardrobes to 3 bedrooms
- Master bedroom has large ensuite with spa bath and walk-in robe
- 3 bathrooms
- Powder room
- Modern kitchen, Caesar stone bench tops and walk-in pantry overlooking dining/meals area
- Great floor plan offering multiple living areas including upstairs living that captures a beautiful serene rural outlook
- Alarm system
- Intercom
- Triple garage
- Double Carport
- Ducted air
- Undercover outdoor family entertainment area
- In-ground swimming pool
- Sheds
- Solar hot water panels
- Landscaped gardens and fruit trees
- Electric entry gate