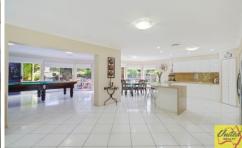

## Features:

- 4 large bedrooms with carpet
- Built-in wardrobes to 3 bedrooms
- Master bedroom has large ensuite with spa bath and walk-in robe
- 3 bathrooms
- Powder room
- Modern kitchen, Caesar stone bench tops and walk-in pantry overlooking dining/meals area
- Great floor plan offering multiple living areas including upstairs living that captures a beautiful serene rural outlook
- Alarm system
- Intercom
- Triple garage
- Double Carport
- Ducted air
- Undercover outdoor family entertainment area
- In-ground swimming pool
- Sheds
- Solar hot water panels
- Landscaped gardens and fruit trees
- Electric entry gate