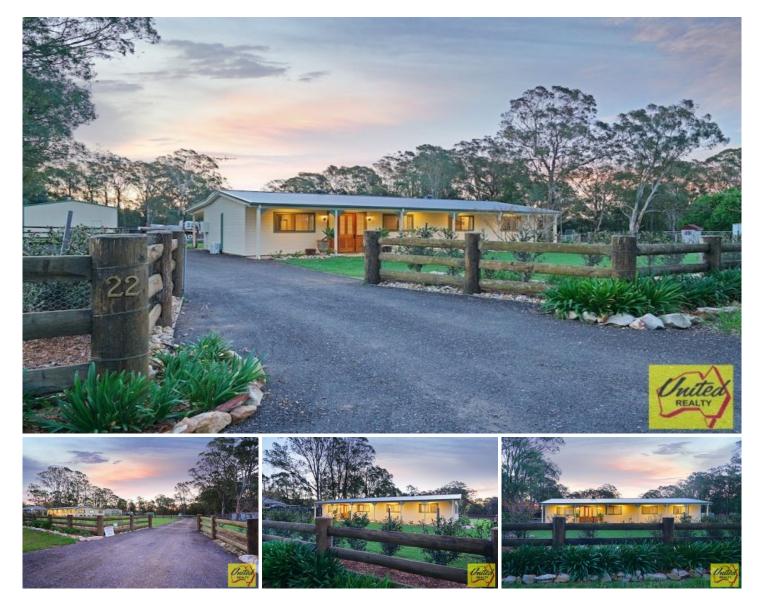

## 22 Binalong Road Belimbla Park NSW

5 🛤 2 🚰 4 🚘

Price: \$ 986,000Land Size: 2.37 AcresView: https://www.acreagesales.com.au/3253246

Edwin Borg 0418236274

Cleared and Level 2.37 Acre Property!!!

Fantastic opportunity to experience a rural lifestyle; approximately 9592 sq.m (approx. 2.37 acres) of level, usable land, improved by an impressive 5 bedroom ranch style home. Open plan living with split system air conditioning, country style kitchen with dishwasher, built-in robes to bedrooms, 3 way bathroom plus undercover entertaining area. The property also has a large detached Colorbond shed, a dam, and is well fenced into various paddocks to suit horses. Town water is connected and town sewer is available. Only minutes to The Oaks Shopping Village and less than 20 minutes to the Historic Township of Camden.