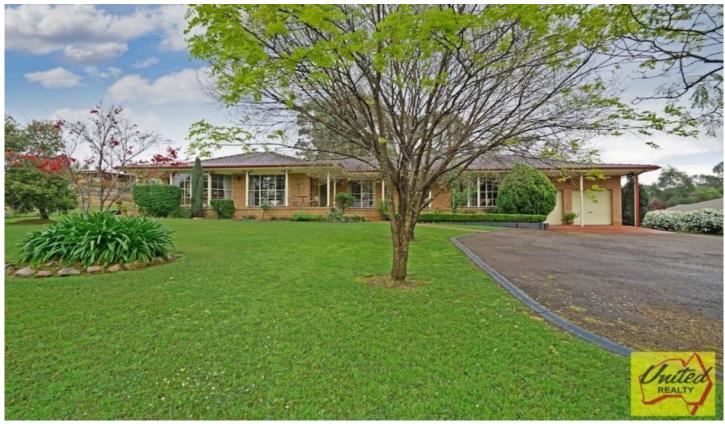

## Over 2 Acres Just 5 Minutes from Camden!!!

Secluded rural property set on approx. 2.10 acres (approx. 8498sq.m) with Nepean River frontage.

Immaculate single level residence purposely designed to overlook the manicured park-like grounds that have been divided into an upper and lower paddock. The lower paddock is bordered by the tranquil Nepean River creating your own private picnic ground.

Large front veranda, formal entry, formal living room with slow combustion fireplace and formal dining room. The views are best enjoyed from the sun drenched family room with bay windows adjacent to the spacious timber kitchen.

With 4 bedrooms, walk-in robe and ensuite to the master bedroom and built-in robes to the other 3 bedrooms. Also has ducted air conditioning, internal access to double garage plus a detached single Colorbond garage. All the hard work is done, just move in, relax and enjoy.