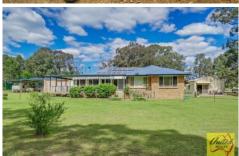

Complementing this great block is a neat brick veneer home with Colorbond roofing, 3 extra-large bedrooms, high ceilings throughout, ducted air conditioning, kitchen with meals area and dishwasher.

You will also find a third bathroom located externally in the large laundry. The covered veranda leads you along to a relaxing sunroom and outdoor covered deck area which will satisfy all your entertaining needs.