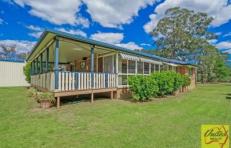

Complementing this great block is a neat brick veneer home with Colorbond roofing, 3 extra-large bedrooms, high ceilings throughout, ducted air conditioning, kitchen with meals area and dishwasher.

You will also find a third bathroom located externally in the large laundry. The covered veranda leads you along to a relaxing sunroom and outdoor covered deck area which will satisfy all your entertaining needs.

Other great features include separate studio with kitchenette, energy saving solar panels, large shed with awning perfect for 2 cars and caravan.

Securing approx. 4.99 of flat and all useable acres so close to the residential township of St Helens Park is a wise choice.