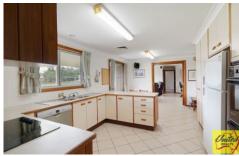

## Features include:

- 5 large bedrooms
- Master bedroom with ensuite and his and hers built-in robes
- 4 bedrooms with built-in robes
- Large kitchen with dishwasher and adjoining meals area
- Formal lounge and dining area
- Family room with built-in office, bookcase and storage cupboards
- Laundry with bathroom, shower, toilet and external access
- Main bathroom has separate toilet
- Ducted air-conditioning
- Double walk-in linen press
- Undercover entertainment area, separate fenced area
- Extensive above garage storage with drop down ladder
- Neat and tidy established gardens on a cleared block of land
- Triple garage
- Carport for trailer
- Town water, Enviro-cycle septic system