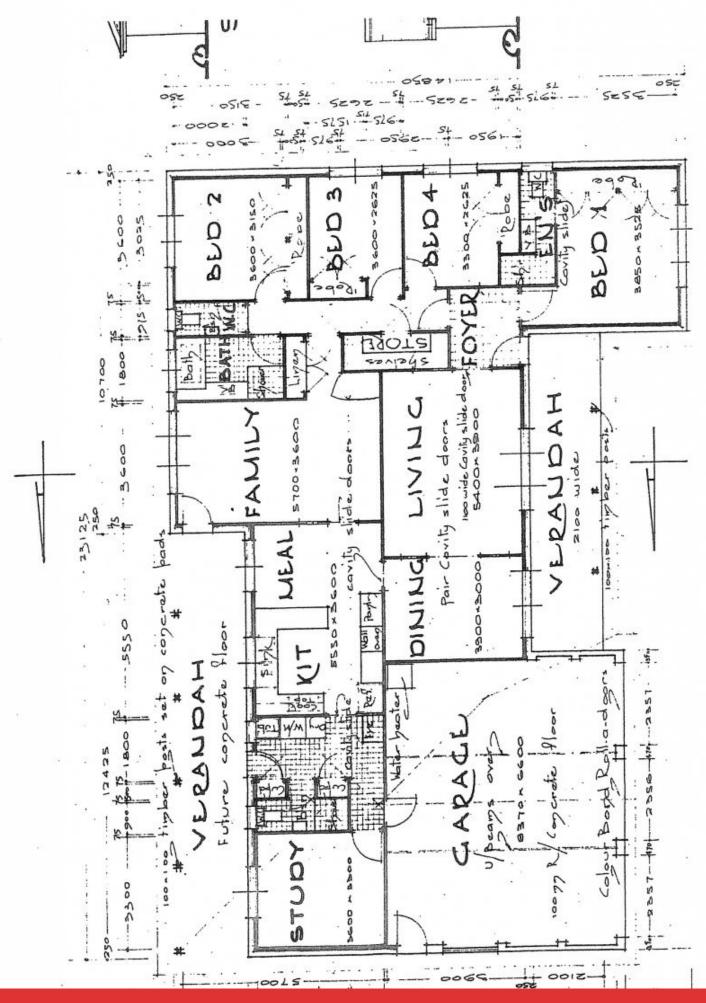

## Features include:

- 5 large bedrooms
- Master bedroom with ensuite and his and hers built-in robes
- 4 bedrooms with built-in robes
- Large kitchen with dishwasher and adjoining meals area
- Formal lounge and dining area
- Family room with built-in office, bookcase and storage cupboards
- Laundry with bathroom, shower, toilet and external access
- Main bathroom has separate toilet
- Ducted air-conditioning
- Double walk-in linen press
- Undercover entertainment area, separate fenced area
- Extensive above garage storage with drop down ladder
- Neat and tidy established gardens on a cleared block of land
- Triple garage
- Carport for trailer
- Town water, Enviro-cycle septic system