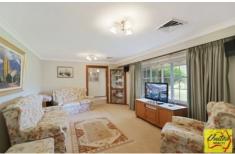

## Features include:

- 5 large bedrooms
- Master bedroom with ensuite and his and hers built-in robes
- 4 bedrooms with built-in robes
- Large kitchen with dishwasher and adjoining meals area
- Formal lounge and dining area
- Family room with built-in office, bookcase and storage cupboards
- Laundry with bathroom, shower, toilet and external access
- Main bathroom has separate toilet
- Ducted air-conditioning
- Double walk-in linen press
- Undercover entertainment area, separate fenced area
- Extensive above garage storage with drop down ladder
- Neat and tidy established gardens on a cleared block of land
- Triple garage
- Carport for trailer
- Town water, Enviro-cycle septic system