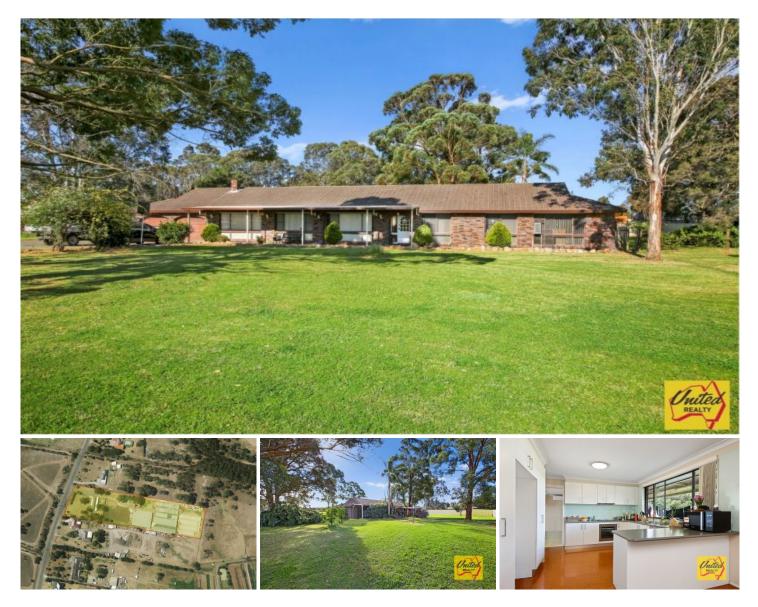

215 Ramsay Road Rossmore NSW

4 🛤 2 🚔 2 🖨

 Price
 : \$ 3,000,000

 Land Size
 : 5.36 Acres

 View
 : https://www.acreagesales.com.au/3247158

Charlie Cini 0404018222

Land Bank Opportunity!!!

Large 4 bedroom home on approx. 5.36 level and clear acres (approx. 2.17 Ha) in popular Rossmore Grange Estate. Features include built-in robes, ensuite to main bedroom, formal lounge and dining, well-appointed kitchen, split system air conditioning, double garage, low maintenance park like acres and huge entertainment area at the back of the property. There are also 16 igloos on the property which have a very impressive setup with a dam water recycle system. A must to inspect.