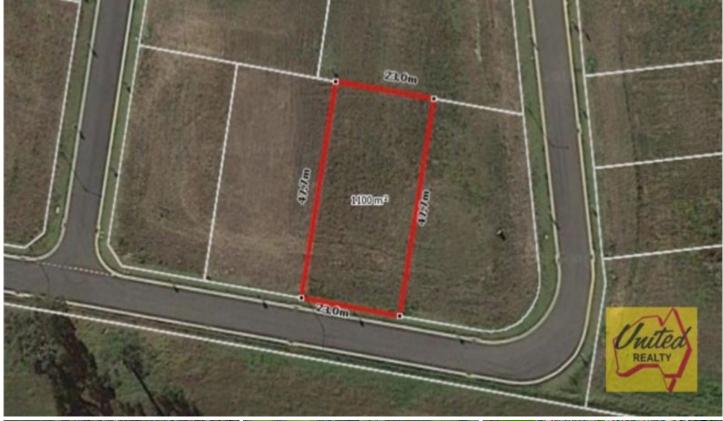

The Oaks

**Price** : \$ 460,000 **Land Size** : 1100 sgm

Land Size : 1100 sqm View : https://www.acreagesales.com.au/3238696

**Charlie Cini** 0404018222

## Ready to Build Now!

Huge approx. 1,100 sq. m block with approx. 23m road frontage in a boutique land release surrounded by quality homes. Country style living at its best, close to major centres of Camden and Narellan with future rail link and only approx. 30 minutes to the Badgerys Creek Airport Site.