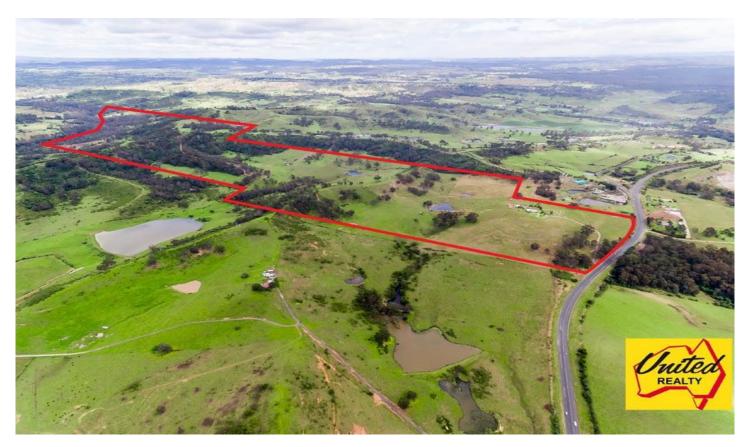

## 375 Burragorang Road Glenmore NSW

**Price** : \$ 3,300,000 **Land Size** : 295.66 Acres

View: https://www.acreagesales.com.au/3221002

Edwin Borg 0418236274

Approximately 295.66 Acres with Sydney City Views!!!

Located between the historic Township of Camden and the popular Village of The Oaks, in the serene suburb of Glenmore, lies this long held approx. 295.66 acre (approx.119.65 Ha) parcel of land.

The wide road frontage to Burragorang Road provides access to the high set single level 4 bedroom home with en-suite bathroom and large open plan living areas. Great for the family to occupy if you intend to enjoy the property full-time, or would provide a healthy income for the long term investor in this rare large land holding.

The outlook from the home is just as breathtaking as it is from numerous vantage points across the acres including uninterrupted views of Sydney City. The land is well cleared in many parts, various paddocks have been established with some quality fencing and the property provides ample water supply with more than half a dozen dams and is suitable for livestock.