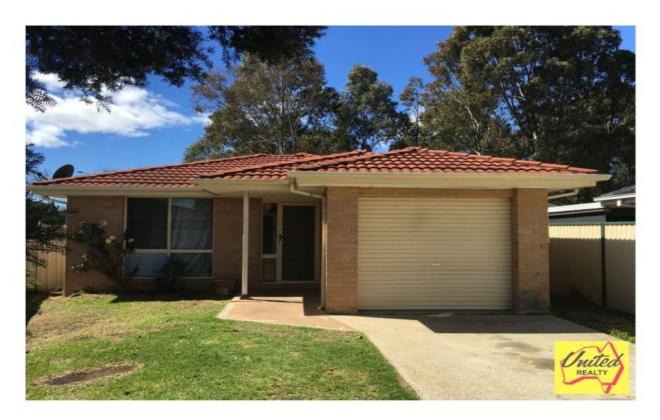

17A Theseus Circuit Rosemeadow NSW

3 📭 1 🖺 1 🗬

**Price** : \$ 445,000 **Land Size** : 371 sqm

View: https://www.acreagesales.com.au/3209478

Edwin Borg 0418236274

## Start Here

Situated at the end of a great little cul-de-sac is where you will find this neat entry level 3 bedroom home. Full brick veneer with a single garage, neat bathroom and kitchen. This property would suit the first home buyer or an astute investor looking to expand their portfolio. Currently rented to a long term tenant on an expired lease but happy to stay if needed. This fantastic opportunity won't last long so book your inspection now.