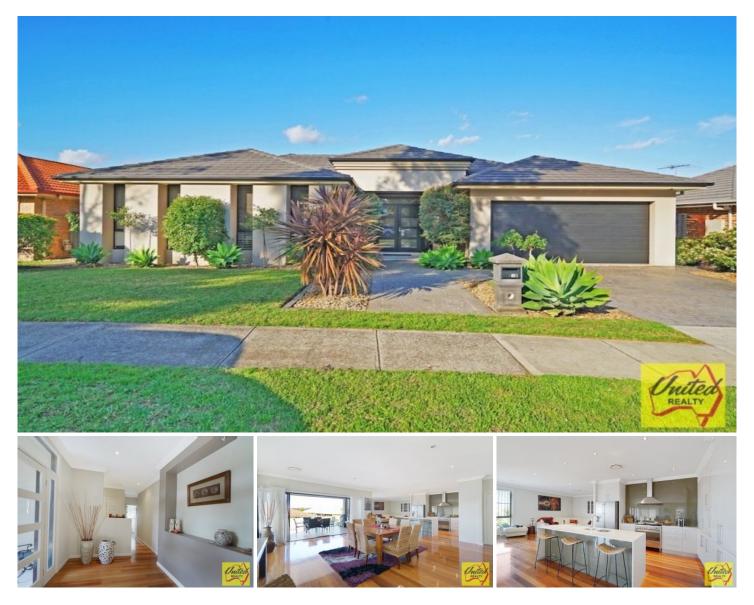

270 Mount Annan Drive Mount Annan NSW

4 🎮 2 🏪 2 🛱

 Price
 : \$ 860,000

 Land Size
 : 645 sqm

 View
 : https://www.acreagesales.com.au/3184946

Edwin Borg 0418236274

You Can't Help But Relax!!!

With its imposing double entry doors, high ceilings, timber flooring and ducted air conditioning; this impressive, single level residence just has the ability to calm the soul.

Boasting 4 bedrooms, en-suite and walk-in robe to the master, built-ins to other bedrooms, powder room plus a designated study alcove.

Designed to encourage entertaining and relaxation, this property offers a purpose built, sound proof media room, a high quality kitchen with stone tops, 900mm gas oven and glass splashbacks, plus an open plan family and dining area. All this overlooks and opens out to the alfresco entertaining area and in-ground swimming pool with glass panel fencing. The home also has internal access to the double garage and all handy to local shops and schools. Don't miss this one.