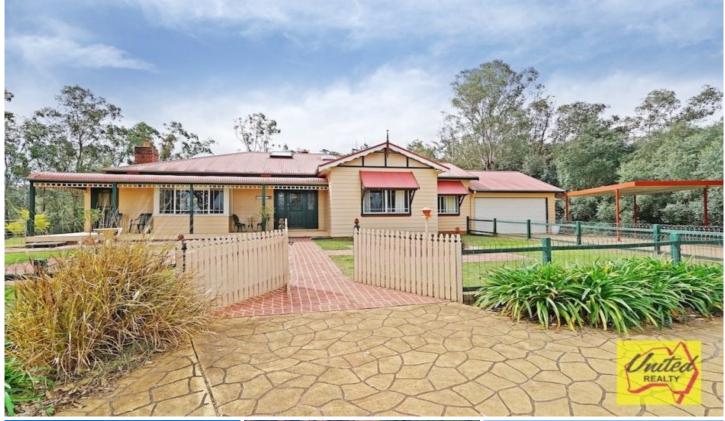

330 Cuthill Road Cobbitty NSW

3 📭 2 🚍 2 🗬

Price : \$ 1,060,000 Land Size : 4.94 Acres

View: https://www.acreagesales.com.au/3169905

**Shane Brown** 0246572166

Cobbitty Cottage with Views on approx. 4.94 Acres

This property encapsulates the feeling of serenity and privacy combined with breathtaking views across the Cobbitty valley which will make this property a home for life.

The larger than expected homely cottage exudes comfort and warmth while the native bird life makes you feel at peace and miles away from anywhere, yet is located so close to Cobbitty Village and all your modern day conveniences.

The extremely well presented interior allows incredible scope for modernisation and reconfiguration.

The bullnose verandas not only add character but also provides two fabulous covered sitting areas to sit back on your deck and take in the sights and sounds of nature.

Other features to the home include a combustion fireplace, split system air-conditioning, double garage and 2 carports.

The drop down roof attic is a great use of space for a kids play area or office space/extra storage and 2 main living areas.