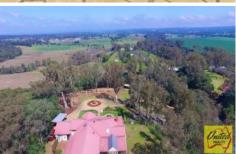

330 Cuthill Road Cobbitty NSW

3 📭 2 🚍 2 🗬

Price : \$ 1,060,000 Land Size : 4.94 Acres

View: https://www.acreagesales.com.au/3169905

**Shane Brown** 0246572166

Cobbitty Cottage with Views on approx. 4.94 Acres

This property encapsulates the feeling of serenity and privacy combined with breathtaking views across the Cobbitty valley which will make this property a home for life.

The larger than expected homely cottage exudes comfort and warmth while the native bird life makes you feel at peace and miles away from anywhere, yet is located so close to Cobbitty Village and all your modern day conveniences.

All this situated on approx. 4.94 acres (approx. 2 Ha) of land, the kids will love the adventure and will no doubt enjoy the company of their new pet donkey who will come with the property if you wish.