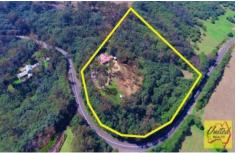

All this situated on approx. 4.94 acres (approx. 2 Ha) of land, the kids will love the adventure and will no doubt enjoy the company of their new pet donkey who will come with the property if you wish.