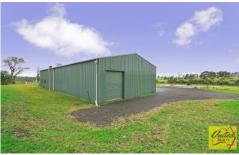

## Approx. 4.96 Vacant Acres with Large Machinery Shed!!!

Glorious approx. 4.96 acres (approx. 2.01 Ha) with large dam ready to build your perfect home (subject to council approval). The approx. 30x13 metre machinery shed has 3 phase power and is temporarily set up as 3 bedroom accommodation with kitchen and bathroom.

The 10 person septic system and the approx. 125,000 litre in-ground concrete water tank have already been installed.

Photo identification must be presented to the agent by all parties prior to inspections. All care has been taken in providing accurate information in this advertisement. However, prospect purchasers are to rely on their own enquiries.