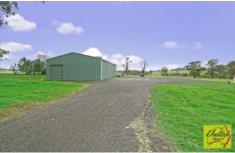

## Approx. 4.96 Vacant Acres with Large Machinery Shed!!!

Glorious approx. 4.96 acres (approx. 2.01 Ha) with large dam ready to build your perfect home (subject to council approval). The approx. 30x13 metre machinery shed has 3 phase power and is temporarily set up as 3 bedroom accommodation with kitchen and bathroom.