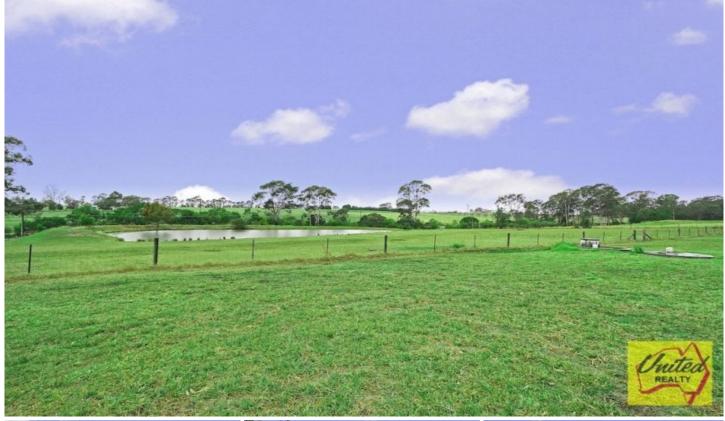

## Approx. 4.96 Vacant Acres with Large Machinery Shed!!!

Glorious approx. 4.96 acres (approx. 2.01 Ha) with large dam ready to build your perfect home (subject to council approval). The approx. 30x13 metre machinery shed has 3 phase power and is temporarily set up as 3 bedroom accommodation with kitchen and bathroom.

The 10 person septic system and the approx. 125,000 litre in-ground concrete water tank have already been installed.

Photo identification must be presented to the agent by all parties prior to inspections. All care has been taken in providing accurate information in this advertisement. However, prospect purchasers are to rely on their own enquiries.