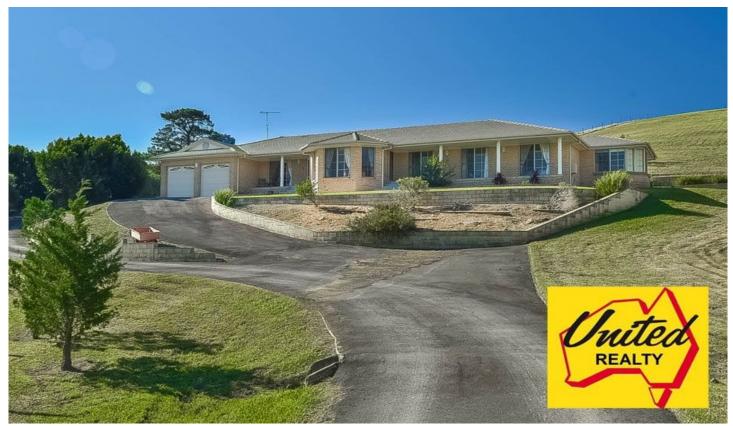

6/180 Glendiver Road The Oaks NSW

5 📭 2 🚍 2 😭

**Price** : \$ 1,040,000 **Land Size** : 2.5 Acres

View: https://www.acreagesales.com.au/3086424

Edwin Borg 0418236274

## High Set with Views

- 5 bedrooms with built-in robes
- Master bedroom with walk-in robe and en-suite
- Formal lounge and dining
- Open study
- Rumpus with access to outside
- Double electric garage with internal access
- Large kitchen with dishwasher and walk-in pantry
- Open plan family room off kitchen with access to outside
- Community title with access to approx. 300 acres
- The land size is approx. 2.5 acres (approx. 1.01 Ha)
- Paved outdoor entertaining area
- Laundry with external access
- Ducted air-conditioning