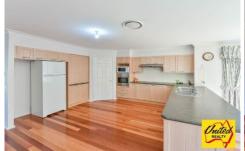

## High Set with Views

- 5 bedrooms with built-in robes
- Master bedroom with walk-in robe and en-suite
- Formal lounge and dining
- Open study
- Rumpus with access to outside
- Double electric garage with internal access
- Large kitchen with dishwasher and walk-in pantry
- Open plan family room off kitchen with access to outside
- Community title with access to approx. 300 acres
- The land size is approx. 2.5 acres (approx. 1.01 Ha)
- Paved outdoor entertaining area
- Laundry with external access
- Ducted air-conditioning