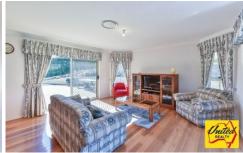

## High Set with Views

- 5 bedrooms with built-in robes
- Master bedroom with walk-in robe and en-suite
- Formal lounge and dining
- Open study
- Rumpus with access to outside
- Double electric garage with internal access
- Large kitchen with dishwasher and walk-in pantry
- Open plan family room off kitchen with access to outside
- Community title with access to approx. 300 acres
- The land size is approx. 2.5 acres (approx. 1.01 Ha)
- Paved outdoor entertaining area
- Laundry with external access
- Ducted air-conditioning