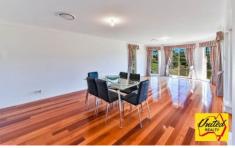

## High Set with Views

- 5 bedrooms with built-in robes
- Master bedroom with walk-in robe and en-suite
- Formal lounge and dining
- Open study
- Rumpus with access to outside
- Double electric garage with internal access
- Large kitchen with dishwasher and walk-in pantry
- Open plan family room off kitchen with access to outside
- Community title with access to approx. 300 acres
- The land size is approx. 2.5 acres (approx. 1.01 Ha)
- Paved outdoor entertaining area
- Laundry with external access
- Ducted air-conditioning