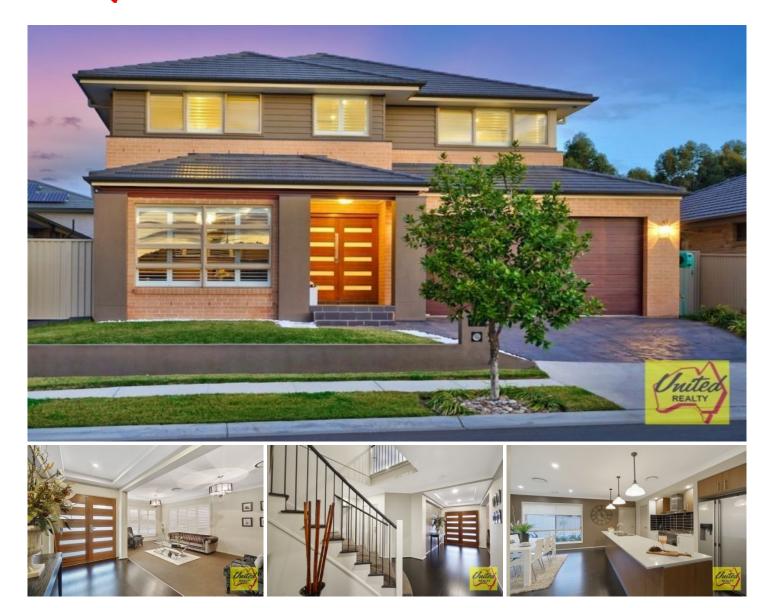

Uniting people with property... since 1986

12 Caley Way Mount Annan NSW

## 5 🛤 2 🏪 2 🚘

 Price
 : \$ 895,000

 Land Size
 : 465 sqm

 View
 : https://www.acreagesales.com.au/3068624

Edwin Borg 0418236274

Elegant and Flawless Family Home

- Five bedrooms; large master bedroom with walk-in robe and en-suite, ground floor guest bedroom with adjacent powder room

- Caesar-stone kitchen features stainless steel appliances
- Home theatre room
- Generous rumpus
- Separate living and dining zones
- Open plan living areas for all the family
- Internal access to a double lock-up garage with automatic roller door
- Ducted air conditioning, security alarm and smart wiring throughout
- Undercover outdoor spa