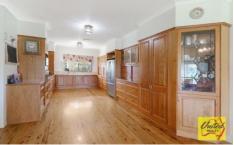

## What's Inside?

- 4 bedrooms with built-in robes, including spacious master suite with his and her walk-in robe and en-suite
- Large open plan lounge and dining, as well as additional lounge and formal dining
- Enormous timber kitchen with plenty of practical storage space
- Large main bathroom
- Laundry with external access and additional bathroom/mudroom
- All finished with timber floors throughout, ducted air conditioning and high ceilings
- Enclosed concrete entertaining area with amazing views of the property and the hills beyond
- Double garage with internal access