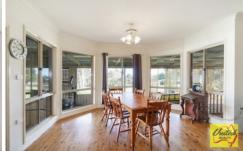

## What's Inside?

- 4 bedrooms with built-in robes, including spacious master suite with his and her walk-in robe and en-suite
- Large open plan lounge and dining, as well as additional lounge and formal dining
- Enormous timber kitchen with plenty of practical storage space
- Large main bathroom
- Laundry with external access and additional bathroom/mudroom
- All finished with timber floors throughout, ducted air conditioning and high ceilings
- Enclosed concrete entertaining area with amazing views of the property and the hills beyond
- Double garage with internal access