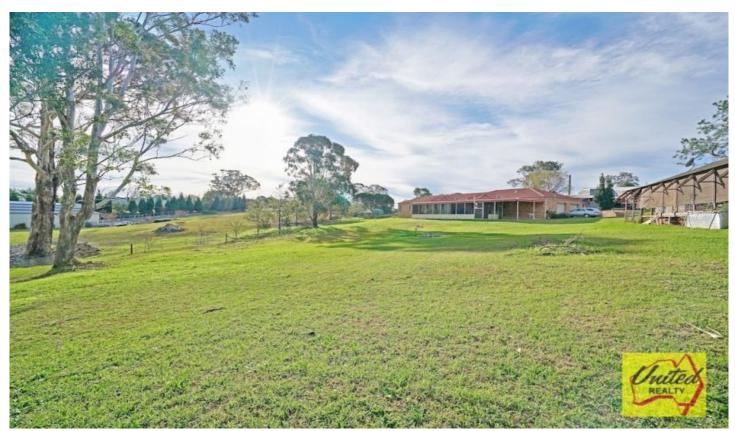

## Height of the Hill in Mount Vernon

A rare chance to secure approx. 2.80 prime acres (approx. 1.13 Ha) in Mount Vernon; with a young, modern Clarendon Home perfectly situated to take in the amazing views that cannot be found anywhere else in South-West Sydney.

## What's Outside?

- Carport
- Multiple old sheds
- Dual original cottages, now used for storage

Photo identification must be presented to the agent by all parties prior to inspections. All care has been taken in providing accurate information in this advertisement. However, prospect purchasers are to rely on their own enquiries.