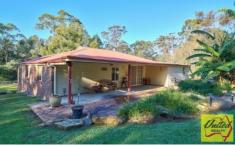

## 3.2 Acres - 18 Minutes from Camden

Set on approx. 3.2 acres (approx. 1.29 Ha) is this rural hideaway only about 18 minutes from Camden. The property boasts a spacious 3 bedroom home with large open living and dining, along with additional sunken lounge/rumpus room. Beautifully finished with timber flooring and combustion fireplace, making the perfect retreat. Once you are finished a long, hard day's work, enjoy the tranquil atmosphere under the alfresco area or spend your time in the large machinery shed.