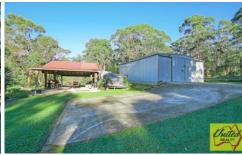

## 3.2 Acres - 18 Minutes from Camden

Set on approx. 3.2 acres (approx. 1.29 Ha) is this rural hideaway only about 18 minutes from Camden. The property boasts a spacious 3 bedroom home with large open living and dining, along with additional sunken lounge/rumpus room. Beautifully finished with timber flooring and combustion fireplace, making the perfect retreat. Once you are finished a long, hard day's work, enjoy the tranquil atmosphere under the alfresco area or spend your time in the large machinery shed.