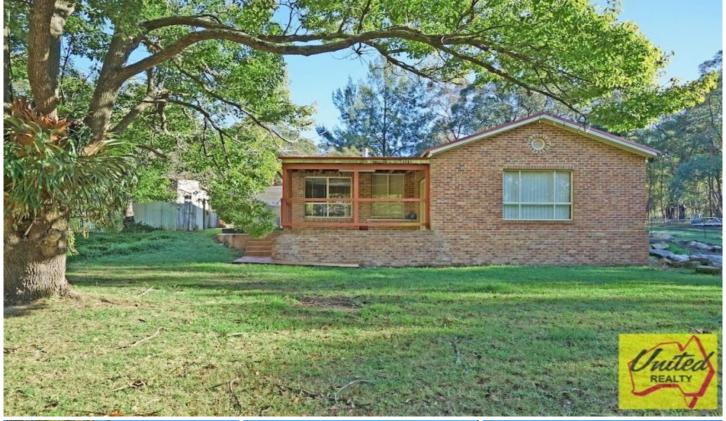

180 Old Jerusalem Road Oakdale NSW

3 📭 1 🚍 4 🗬

**Price** : \$ 765,000 **Land Size** : 3.2 Acres

View: https://www.acreagesales.com.au/3011784

Edwin Borg 0418236274

## 3.2 Acres - 18 Minutes from Camden

Set on approx. 3.2 acres (approx. 1.29 Ha) is this rural hideaway only about 18 minutes from Camden. The property boasts a spacious 3 bedroom home with large open living and dining, along with additional sunken lounge/rumpus room. Beautifully finished with timber flooring and combustion fireplace, making the perfect retreat. Once you are finished a long, hard day's work, enjoy the tranquil atmosphere under the alfresco area or spend your time in the large machinery shed.