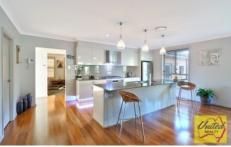

## **Highlight Features:**

- Hilton Home
- Modern quality kitchen with island bench and walk-in pantry
- Large open plan lounge and dining
- Lounge/media room
- Master suite with walk-in robe and en-suite
- 3 additional bedrooms two with built-ins, one with study nook and walk-in robe
- Main bathroom with separate toilet
- Large laundry with plenty of storage/bench space and side access
- Ducted air conditioning
- Solar electricity
- Alfresco dining area
- In-ground pool with solar heating
- Double garage with internal access