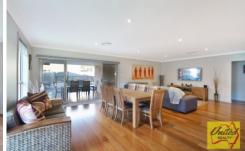

## Secure your Kirkham Rise Residence

Set on a large approx. 840sq.m block; this prestigious Hilton Home offers practical open plan living with immaculate finishes throughout.

The home boasts 4 large bedrooms including master suite with walk-in robe and en-suite, theatre room with surround sound and modern kitchen, opening onto informal dining and lounge, with the backdrop of the alfresco area and the in-ground pool bringing the outside in and creating a true family oasis with all the modern luxuries you would seek and demand from a property in the Kirkham Rise Estate.

## **Highlight Features:**

- Hilton Home
- Modern quality kitchen with island bench and walk-in pantry
- Large open plan lounge and dining
- Lounge/media room
- Master suite with walk-in robe and en-suite
- 3 additional bedrooms two with built-ins, one with study nook and walk-in robe
- Main bathroom with separate toilet
- Large laundry with plenty of storage/bench space and side access
- Ducted air conditioning
- Solar electricity
- Alfresco dining area
- In-ground pool with solar heating
- Double garage with internal access