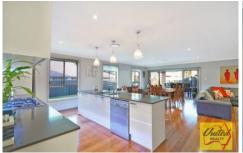

## **Highlight Features:**

- Hilton Home
- Modern quality kitchen with island bench and walk-in pantry
- Large open plan lounge and dining
- Lounge/media room
- Master suite with walk-in robe and en-suite
- 3 additional bedrooms two with built-ins, one with study nook and walk-in robe
- Main bathroom with separate toilet
- Large laundry with plenty of storage/bench space and side access
- Ducted air conditioning
- Solar electricity
- Alfresco dining area
- In-ground pool with solar heating
- Double garage with internal access