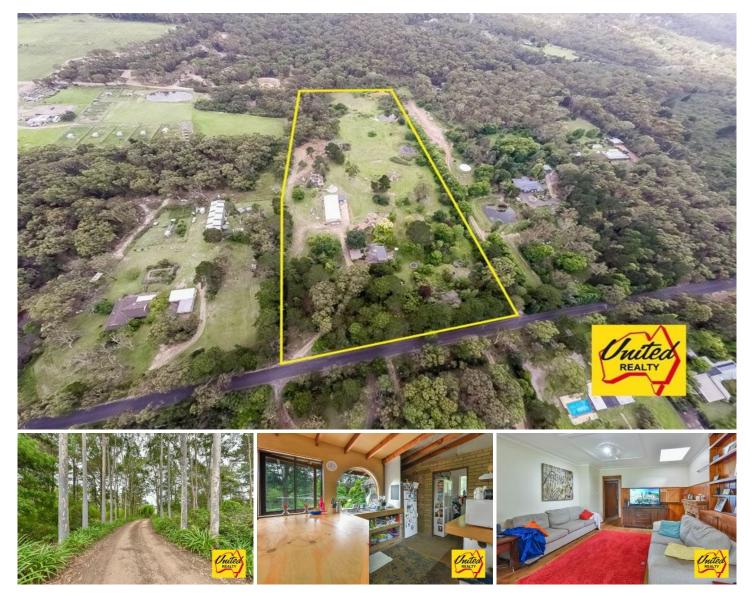

29 Victoria Road Wedderburn NSW

8 🛤 2 🏪 2 🚘

Price: \$ 1,170,000Land Size: 11 AcresView: https://www.acreagesales.com.au/3009511

Tanya Novek 0423426454

Endless Possibilities, Serene Outlook on Approx. 11 Acres

Great opportunity to purchase this beautiful acreage property with an older style 3 bedroom home on approx. 11 acres (approx. 4.45 Ha) of land. For investors, this property offers possibly 2 rental incomes or for the home owner, you may build your dream home (subject to council approval). This property has endless possibilities; a massive shed and good access to the property. For nature lovers this property is within walking distance to Dharawal National Park that has waterholes, waterfalls, walking tracks and much more. Short drive to schools, shops, public transport, Macarthur Square Shopping Centre, Campbelltown Hospital and Macarthur Train Station.