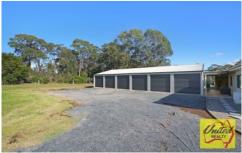

## What's outside?

A 6 car garage with adjoining undercover, outdoor entertaining area, 2 enormous water tanks with purifying system with approx. 220,000L capacity (town water available), ember defender system on roof, solar tube hot water system at approx. 400L capacity and 5 kilowatt solar panel system.