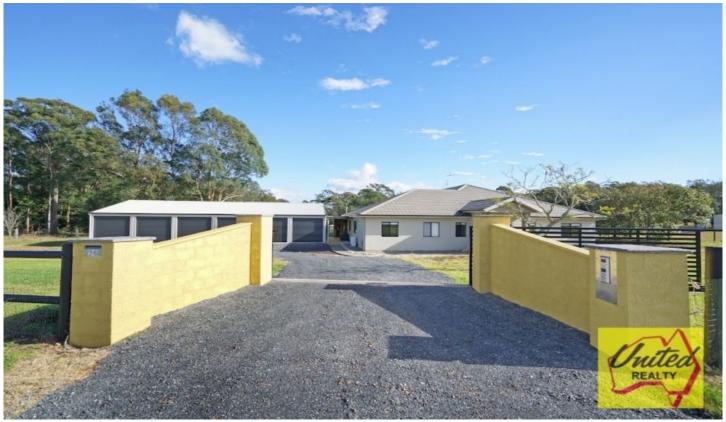

## 74 Binalong Road Belimbla Park NSW

9 📭 6 🖺 6 🖨

**Price** : \$ 1,252,000 **Land Size** : 2.78 Acres

View: https://www.acreagesales.com.au/2999441

Edwin Borg 0418236274

## 9 Bedrooms & 6 Car Garage on 2.78 Acres

This one of a kind property set on approx. 2.78 acres (approx. 1.09 Ha) has an enormous 9 bedroom home with 3 separate living quarters all under one roof, along with a 6 car garage. This home will suit any large or extended family looking for that rural lifestyle.

## What's outside?

A 6 car garage with adjoining undercover, outdoor entertaining area, 2 enormous water tanks with purifying system with approx. 220,000L capacity (town water available), ember defender system on roof, solar tube hot water system at approx. 400L capacity and 5 kilowatt solar panel system.