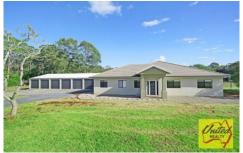

## 9 Bedrooms & 6 Car Garage on 2.78 Acres

This one of a kind property set on approx. 2.78 acres (approx. 1.09 Ha) has an enormous 9 bedroom home with 3 separate living quarters all under one roof, along with a 6 car garage. This home will suit any large or extended family looking for that rural lifestyle.

## What's Inside?

The home has amazing central living areas accessible from all quarters including formal lounge/dining, study and large kitchen, along with an open plan dining area, internal laundry, plus side access. Approx. 2.7m high ceilings and porcelain tiles throughout.