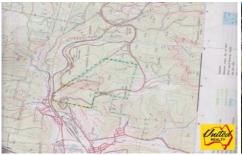

Lot 2 Chifley Road Lithgow NSW

**Price** : \$ 11,112 **Land Size** : 36.22 Acres

View: https://www.acreagesales.com.au/2996851

Tanya Novek 0423426454

**Charlie Cini** 0404018222

Build your dream home, holiday home (subject to council approval) or invest in a large land holding, situated on approx. 300 acres (approx. 121.40 Ha). Surrounded by beautiful natural bushland with tremendous mountain views encompassing Scenic Hill. Offering 4 Titles there is potential to sell separately. Close to local schools, shops and transport.