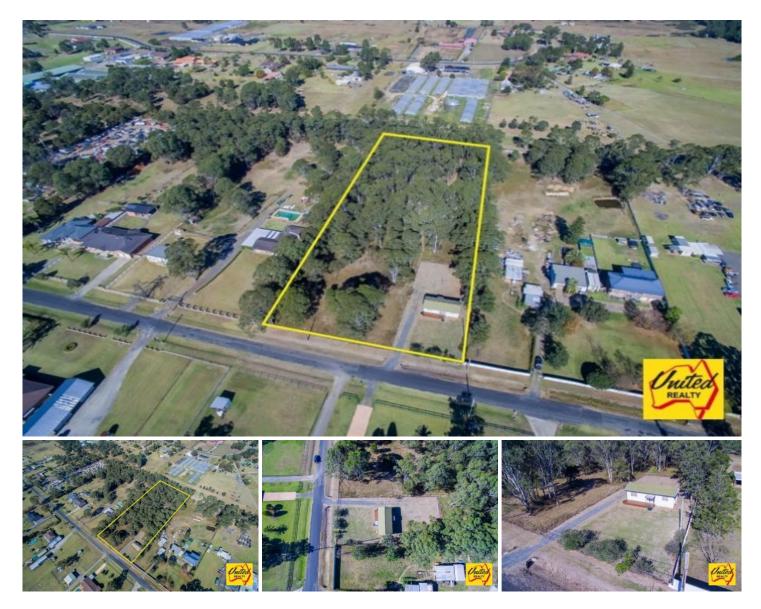

Edwin Borg 0418236274

3 Acres in the South-West Growth Area!!!

Located only minutes from the proposed Badgerys Creek Airport site, this level approx. 3 acre (approx. 1.21 Ha) parcel of land is an outstanding investment in your future. Enjoy the benefit of a weekly rental income from the original cottage while you contemplate the property's' potential future capital growth. A genuinely affordable opportunity to claim your slice of one of our state's greatest ever infrastructure projects, don't miss it.