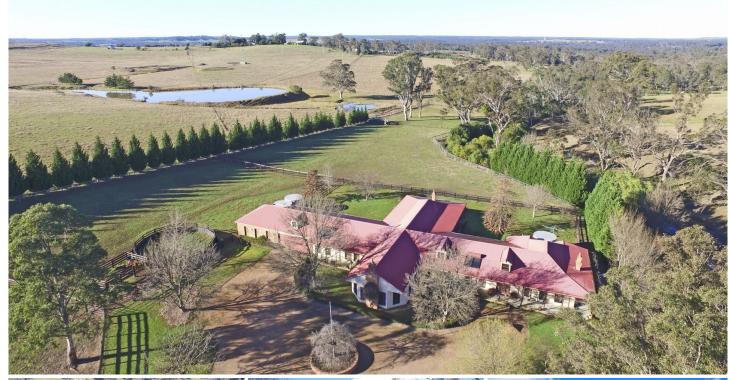

## Dual Accommodation on Approx. 6.73 Pristine Acres!!!

Take the adventure through the private hedge lined frontage, down the tranquil tree lined circular driveway to the commanding ranch style, dual accommodation residence. This secluded rural retreat is guaranteed to impress with the main residence boasting four bedrooms, en-suite and dual walk-in robes to master, second bedroom is a guest room also with an en-suite, large formal living room, formal dining room and huge family/rumpus room. Featuring wrap around verandas, Australian mixed hardwood timber flooring, cathedral style ceilings and 3 open fireplaces, all combining to create a unique country style atmosphere.

The property also offers a 4 car garage plus workshop area and a large

American barn style shed with 3 phase power. Excellent post and rail fencing divide the 6.73 acres (approx. 2.73 Ha) into 4 paddocks, complete with irrigation, self-drinkers and a round yard. Approximately 150,000 litre water capacity spreads across 6 interconnected water tanks.