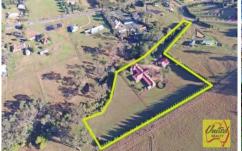

The property also offers a 4 car garage plus workshop area and a large

American barn style shed with 3 phase power. Excellent post and rail fencing divide the 6.73 acres (approx. 2.73 Ha) into 4 paddocks, complete with irrigation, self-drinkers and a round yard. Approximately 150,000 litre water capacity spreads across 6 interconnected water tanks.