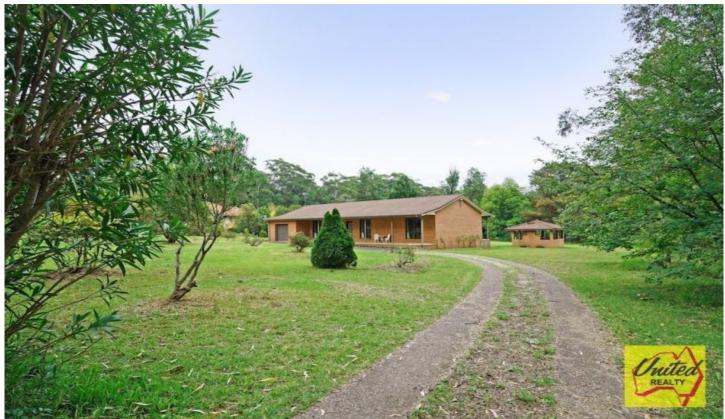

154 Binalong Road Belimbla Park NSW

3 📭 2 🖺 1 🖨

**Price** : \$ 780,000 **Land Size** : 2.42 Acres

View: https://www.acreagesales.com.au/2882657

Edwin Borg 0418236274

Older Style Brick Home on Approx. 2.42 Acres!!!

Come and enjoy the peace, tranquillity and rural atmosphere of Belimbla Park, only about 15 minutes from Camden. Solid 3 bedroom brick veneer home with loads of potential for you to add your own stamp to. Master bedroom includes a huge en-suite and walk-in robe. Large lounge room, open plan kitchen/dining area, dishwasher and split system air conditioning. The rear veranda runs the full width of the house providing an idyllic rural outlook. There is also an outdoor entertaining area, gazebo and a garden shed. Rare opportunity to attain a rural property at an affordable price; it will not last long! Land size approx. 2.42 acres (approx. 0.98 Ha).