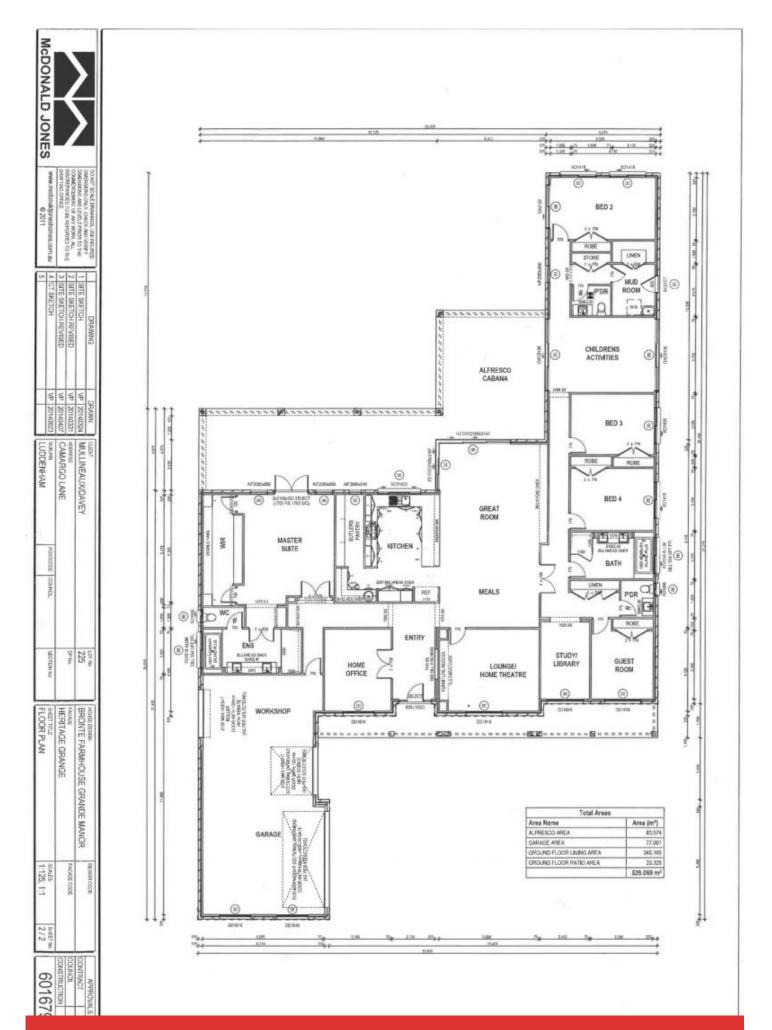

## Under Instruction to Sell!

Presenting this stunning, architecturally designed single story residence built by Mc Donald Jones Homes and set on a beautiful approx. 5349 sq. m block. Featuring an expansive floor plan offering diverse living with a modern contemporary layout; this property is perfect for a large family wanting that superb acreage lifestyle.

Situated in the luxury Twin Creeks Golf & Country Club Estate with access to the restaurant, tennis court, resort style swimming pool and golf course.

More features include;

- Ultra-modern kitchen with 40mm stone bench top
- Large oven with 6 burner gas cooktop
- Walk-in pantry
- Butlers kitchen with wet bar
- Dining off kitchen and family area
- Plenty of living areas
- Home office
- Home media room
- Library/study
- Children's activity room
- Guest room
- 4 bedrooms with built-in wardrobes
- Large master bedroom with double door entry, walk-in wardrobe, en-suite and access to back alfresco area
- Double linen cupboard
- High ceilings throughout
- Ducted air-conditioning and ducted vacuum
- 3 modern bathrooms (awaiting your finishing touches)
- Powder room
- Alarm with video intercom
- Internal laundry and mud room with access to outside
- Large undercover entertainment area
- 3 car auto garage plus large workshop space with separate entry