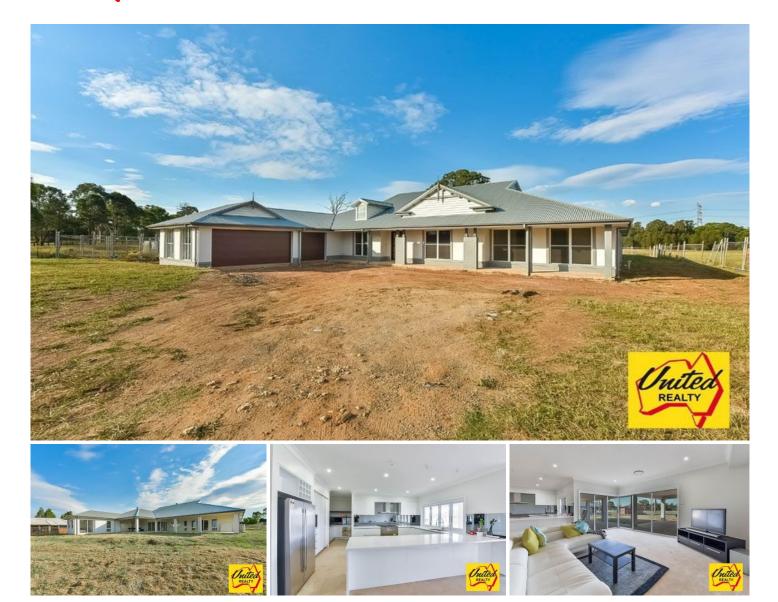

6 Comargo Lane Luddenham NSW

5 🛤 3 🚰 3 🚘

 Price
 : \$ 1,669,000

 Land Size
 : 5349 sqm

 View
 : https://www.acreagesales.com.au/2882310

Tanya Novek 0423426454

Charlie Cini 0404018222

## Under Instruction to Sell!

Presenting this stunning, architecturally designed single story residence built by Mc Donald Jones Homes and set on a beautiful approx. 5349 sq. m block. Featuring an expansive floor plan offering diverse living with a modern contemporary layout; this property is perfect for a large family wanting that superb acreage lifestyle.

Situated in the luxury Twin Creeks Golf & Country Club Estate with access to the restaurant, tennis court, resort style swimming pool and golf course.

More features include;

- Ultra-modern kitchen with 40mm stone bench top
- Large oven with 6 burner gas cooktop
- Walk-in pantry
- Butlers kitchen with wet bar
- Dining off kitchen and family area
- Plenty of living areas
- Home office
- Home media room
- Library/study
- Children's activity room
- Guest room
- 4 bedrooms with built-in wardrobes
- Large master bedroom with double door entry, walk-in wardrobe, en-suite and access to back alfresco area
- Double linen cupboard
- High ceilings throughout
- Ducted air-conditioning and ducted vacuum
- 3 modern bathrooms (awaiting your finishing touches)
- Powder room
- Alarm with video intercom
- Internal laundry and mud room with access to outside
- Large undercover entertainment area
- 3 car auto garage plus large workshop space with separate entry

Offering all of this and awaiting your final touches, and so much more, this property is one not to be missed.

Photo identification must be presented to the agent by all parties prior to inspections. All care has been taken in providing accurate information in this advertisement. However, prospect purchasers are to rely on their own enquiries.