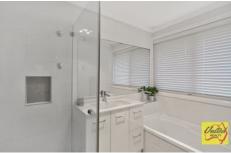

The freshly renovated bathroom will impress, plus newly laid timber floors throughout, combined with the beautifully presented galley style kitchen adjacent to the dining area, which gives the home a great sense of space, and also leads you outside to the covered alfresco area. Boasting ducted air conditioning, alarm system, solar panels, drive through garage and side access.