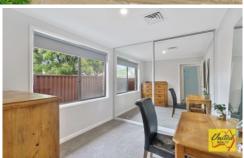

The freshly renovated bathroom will impress, plus newly laid timber floors throughout, combined with the beautifully presented galley style kitchen adjacent to the dining area, which gives the home a great sense of space, and also leads you outside to the covered alfresco area. Boasting ducted air conditioning, alarm system, solar panels, drive through garage and side access.