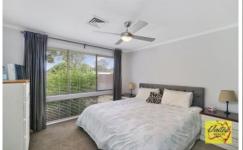

The freshly renovated bathroom will impress, plus newly laid timber floors throughout, combined with the beautifully presented galley style kitchen adjacent to the dining area, which gives the home a great sense of space, and also leads you outside to the covered alfresco area. Boasting ducted air conditioning, alarm system, solar panels, drive through garage and side access.