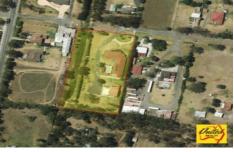

## **Austral**

7 🛺 3 🚰 4 😭

**Price** : \$ 2,825,000 **Land Size** : 2.99 Acres

View: https://www.acreagesales.com.au/2870360

Edwin Borg 0418236274

Set on an approx. 2.99 acres (approx. 1.21 Ha) and centrally positioned in the rapidly transforming South-West Growth Area, approximately 1km from Leppington Train Station. Incredible single level home boasting spacious formal and informal living areas plus huge timber kitchen with granite bench tops and Blanco gas appliances. Large bedrooms all with walk-in robes, en-suite to master, ducted air-conditioning and ducted vacuum. Wrap around veranda plus large outdoor entertaining area overlooking the solar heated in-ground swimming pool. Huge colour-bond workshop (approx. 12m x 12m), separate man cave, as well a 2 bedroom self-contained secondary accommodation under the main roof. Also boasts dual driveways, electric gates, intercom, double garage and double carport. Fantastic opportunity not to be missed.