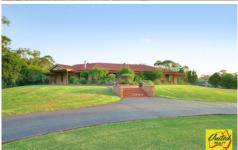

## **Austral**

7 🛺 3 🚰 4 😭

**Price** : \$ 2,825,000 **Land Size** : 2.99 Acres

View: https://www.acreagesales.com.au/2870360

Edwin Borg 0418236274

Set on an approx. 2.99 acres (approx. 1.21 Ha) and centrally positioned in the rapidly transforming South-West Growth Area, approximately 1km from Leppington Train Station. Incredible single level home boasting spacious formal and informal living areas plus huge timber kitchen with granite bench tops and Blanco gas appliances. Large bedrooms all with walk-in robes, en-suite to master, ducted air-conditioning and ducted vacuum. Wrap around veranda plus large outdoor entertaining area overlooking the solar heated in-ground swimming pool. Huge colour-bond workshop (approx. 12m x 12m), separate man cave, as well a 2 bedroom self-contained secondary accommodation under the main roof. Also boasts dual driveways, electric gates, intercom, double garage and double carport. Fantastic opportunity not to be missed.