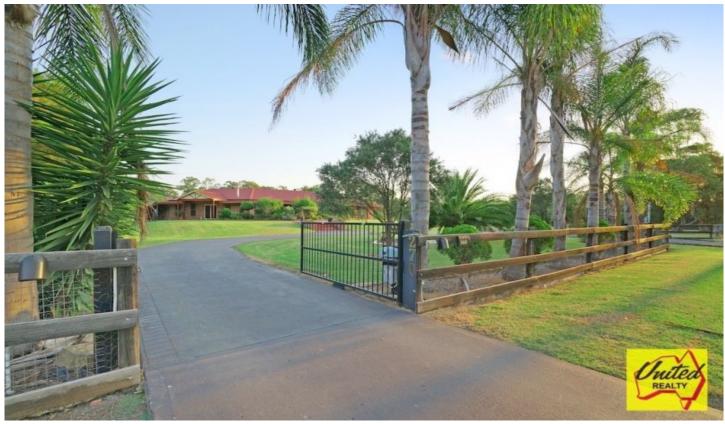

## **Austral**

7 🛺 3 🚰 4 😭

**Price** : \$ 2,825,000 **Land Size** : 2.99 Acres

View: https://www.acreagesales.com.au/2870360

Edwin Borg 0418236274

Set on an approx. 2.99 acres (approx. 1.21 Ha) and centrally positioned in the rapidly transforming South-West Growth Area, approximately 1km from Leppington Train Station. Incredible single level home boasting spacious formal and informal living areas plus huge timber kitchen with granite bench tops and Blanco gas appliances. Large bedrooms all with walk-in robes, en-suite to master, ducted air-conditioning and ducted vacuum. Wrap around veranda plus large outdoor entertaining area overlooking the solar heated in-ground swimming pool. Huge colour-bond workshop (approx. 12m x 12m), separate man cave, as well a 2 bedroom self-contained secondary accommodation under the main roof. Also boasts dual driveways, electric gates, intercom, double garage and double carport. Fantastic opportunity not to be missed.