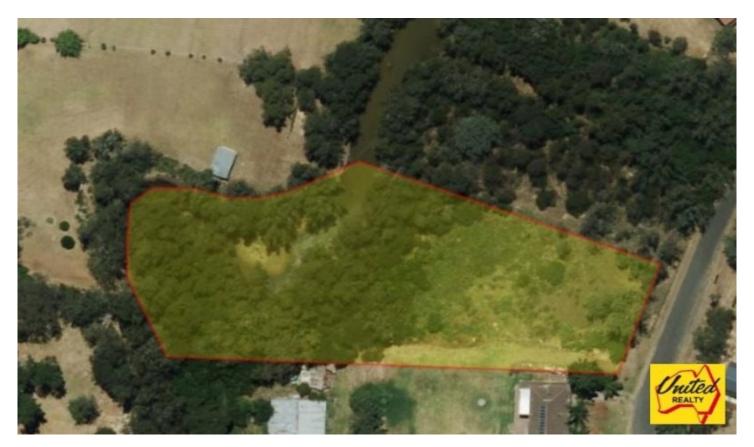

28 Milford Road Ellis Lane NSW

Price : \$ 240,000 Land Size : 4028 sqm

View : https://www.acreagesales.com.au/2841010

Tanya Novek 0423426454

## Beautiful Vacant Block!

Presenting this beautiful block available to purchase on approx. 4028 sq. m of land (approx. 0.99 acres), situated in a quiet position of Ellis Lane. Surrounded by other quality homes and natural bushland but only minutes to Camden CBD.