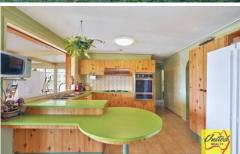

## Spacious Family Home on 4.94 Acres with Views!

Don't miss this magnificent opportunity to inspect this beautiful 3 bedroom home. Featuring its original kitchen and large dining and family area with massive glass windows to take in the spectacular views of the valley. Main 3 way bathroom with separate toilet, combustion fire place to lounge room, a combination of ducted and split system air conditioning throughout, extended large family room and separate laundry off the single garage with toilet.