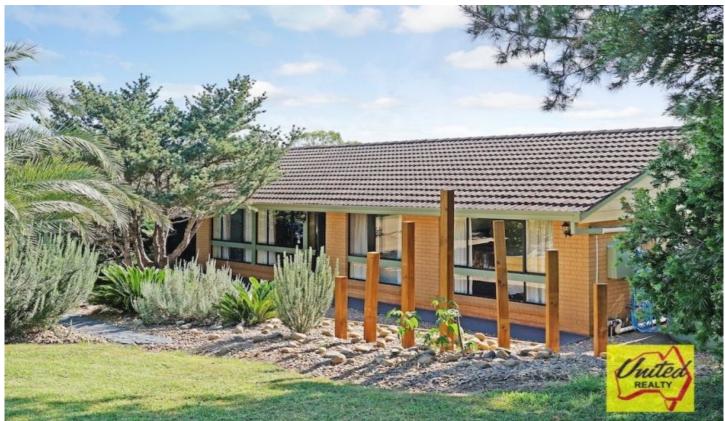

## Spacious Family Home on 4.94 Acres with Views!

Don't miss this magnificent opportunity to inspect this beautiful 3 bedroom home. Featuring its original kitchen and large dining and family area with massive glass windows to take in the spectacular views of the valley. Main 3 way bathroom with separate toilet, combustion fire place to lounge room, a combination of ducted and split system air conditioning throughout, extended large family room and separate laundry off the single garage with toilet.

Situated on an approx. 4.94 acre block of land (approx. 2 Ha), which is mostly cleared and gently sloping; featuring established gardens, large dam down the back of the property, double carport, detached triple garage, dog kennels, back veranda, and 2x water tanks (approx. 18,000 litres each) - what more could you ask for?! Don't miss out!