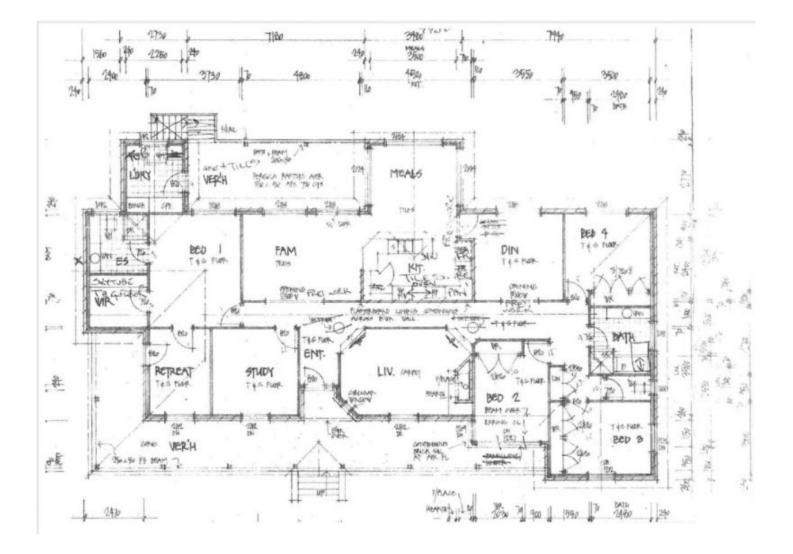

138 The Old Oaks Road Grasmere NSW

4 🛤 2 🚔 2 🖨

Land Size : 4000 sqm View : https://www.acreagesales.com.au/2819808

Charlie Cini 0404018222

Neat as a Pin, Just Move In!

This beautifully presented cottage style home sits on approx. 4000 sq.m in the sought after suburb of Grasmere. This character filled home will impress from the very first moment. Marvel at the approx. 9 foot high ceilings, combustion fireplace, ornate cornices and extreme quality finishes throughout. Surround yourself in the luxury of formal and casual entertaining areas complete with ducted air-conditioning, 4 spacious bedrooms with built-in robes to all, spacious walk-in robe and en-suite to main featuring an adjoining parents retreat/nursery off the main bedroom with access to the front verandah.

Boasting a huge purpose-built office area, gorgeous open kitchen with Caesar stone benches and beautiful glass cabinetry complete with stainless steel appliances and walk-in pantry. Also featuring a 2 car garage that extends to a large workshop with ample storage space and separate toilet.