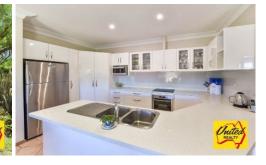

Boasting a huge purpose-built office area, gorgeous open kitchen with Caesar stone benches and beautiful glass cabinetry complete with stainless steel appliances and walk-in pantry. Also featuring a 2 car garage that extends to a large workshop with ample storage space and separate toilet.