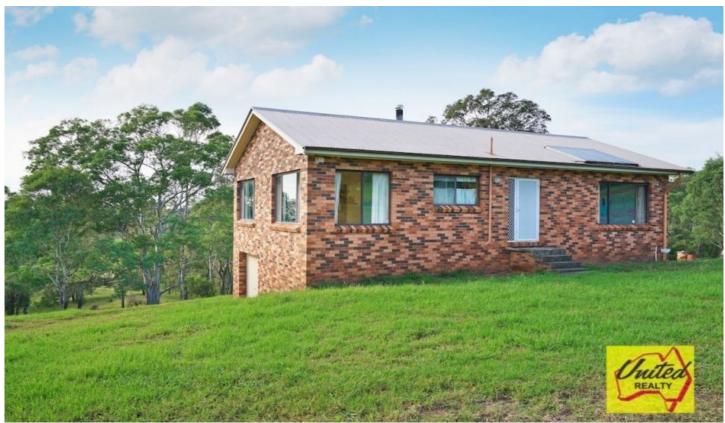

## Potential Plus on Rare 1.84 Acre Block

United Realty is proud to present this rare opportunity to secure this beautiful undulating approx. 1.84 acre (approx. 7452 sq.m) block of land featuring an elevated 2 bedroom home with lovely views. Boasting a walk-in wardrobe to the master bedroom and a built-in robe to the second bedroom, timber flooring, combustion fire place to living room, original 3 way main bathroom with separate toilet, original kitchen, single garage to side of house, large underground water tank and so much more. This property has so much potential and is one not to be missed!