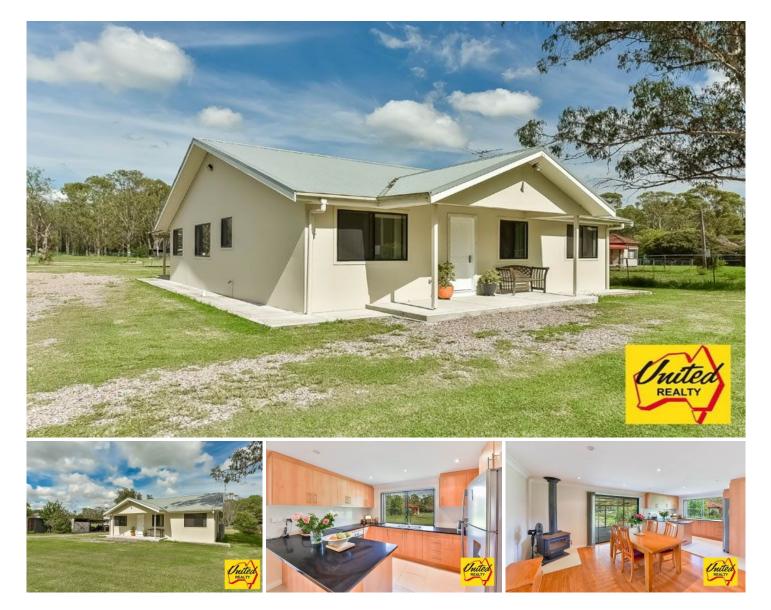

## Affordable in Rossmore!

Located in the highly desirable suburb of Rossmore, this property is positioned just a short distance from Leppington Train Station and situated within the fast growing South-West Growth Centre.

This renovated 4 bedroom home is positioned on approx. 5.34 clear, useable acres (approx. 2.16 Ha). Boasting 4 large sun drenched bedrooms all with spacious built-in robes, floating timber floorboards throughout, a large, modern, open plan kitchen with adjoining living and dining areas and a spacious internal laundry.

This property is complete with a huge outdoor undercover entertaining area, large sheds and plenty of space for the kids to run around.

This property is in a prime highly sought after position - so be quick to inspect!